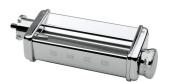

## SMPR01

Family group Stand Mixer

TXT Chrome steel bodyAnodized

aluminium alloy rolls 10 setting to adjust dough thickness (from 4,8 mm at n.0 setting to 0,6 mm at n. 9 setting).Max dough width: 140 mmNot dishwasher safe Small brush for cleaning included. Suitable for

SMF01/02/03/13.

Type Pasta roller

Chrome steel body
Anodized aluminium alloy rolls
10 setting to adjust dough thickness
(from 4,8 mm at n.0 setting to 0,6 mm at n. 9 setting).
Max dough width: 140 mm
Not dishwasher safe
Small brush for cleaning included