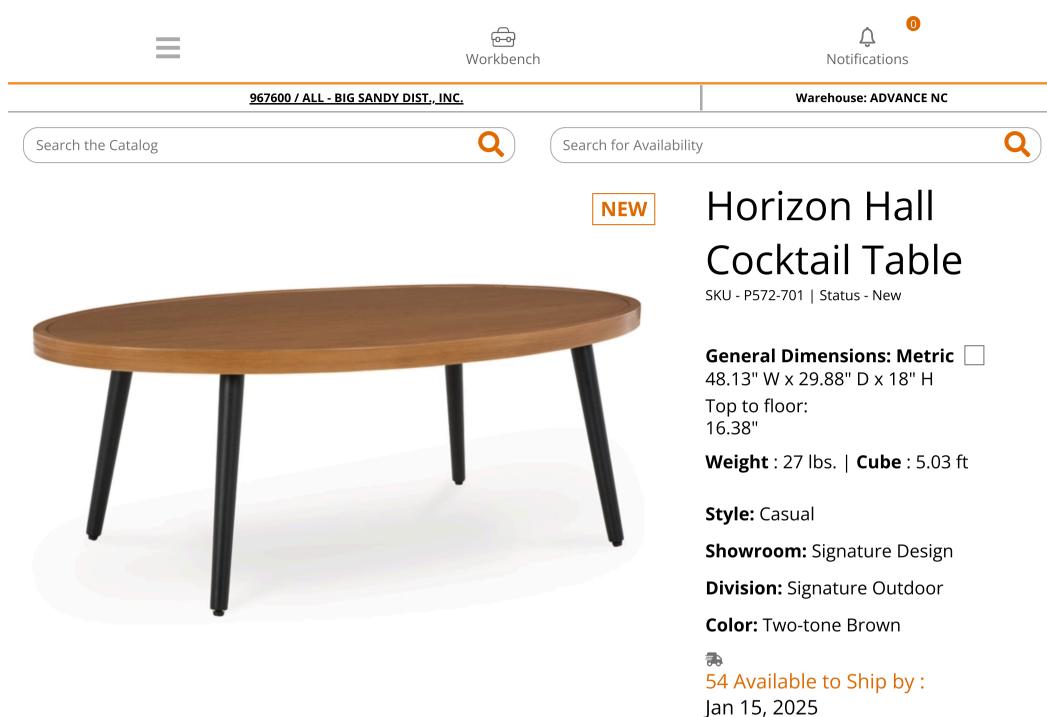

# **PRODUCT DESCRIPTION**

This outdoor coffee table recalls the aesthetics of nature to bring an inviting, high-style feel to your patio or lanai. Made of aluminum with a wood look tabletop, it combines beauty and longevity. Worried about the weather? Don't sweat it—the durable design is made to withstand the elements from season to season.

- Made with aluminum
- Stainless steel hardware
- Designed to withstand the harsh elements of the outdoors
- Assembly required

General Dimensions: Metric

48.13" W x 29.88" D x 18" H

| Inches                           | : 48.13" W x 29.88" D x<br>18" H | Carton:<br>Inches   | : 50.13" W x 31.5" D x 5.5"      | Unit of<br>Measure: | EA |
|----------------------------------|----------------------------------|---------------------|----------------------------------|---------------------|----|
| More Dimensions:<br>Top to floor | : 16.38"                         | Express<br>Shipped: | Н                                | Qty Per<br>Carton:  | 1  |
|                                  |                                  | Inches              | : 50.13" W x 31.5" D x 5.5"<br>H |                     |    |
|                                  |                                  | Weight              | : 27 lbs.                        |                     |    |
|                                  |                                  | Cubes               | : 5.03 ft                        |                     |    |
|                                  |                                  | UPC                 | : 024052903119                   |                     |    |

# Weight : 27 lbs. | Cube : 5.03 ft