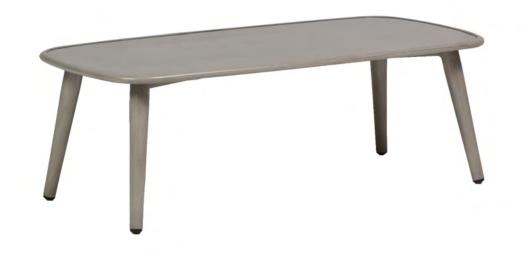

## COCONUT GROVE 23" x 47" Coffee Table **RATANA**

Frame: Aluminum Finish: Pearl

## FN60104PRL-T47

M

Depth: 23" Overall Height: 16"

Width: 47" Weight: 22 LBS

## TECHNICAL INFORMATION

- Frame: Aluminum Pearl PRL
- Hand-brushed pearl color on the frame supported by round tapered legs
- Aluminum with powder coating, hand brushed surface and protective top coating
- Contract quality
- For outdoor use only