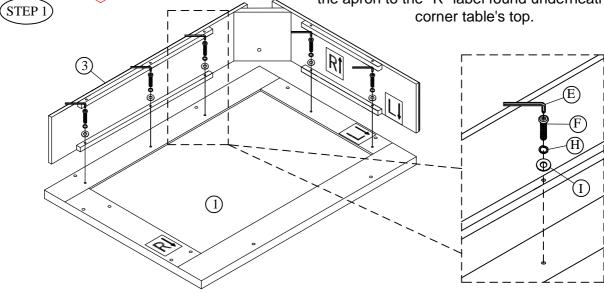

#### **HARDWARE LIST**

| No | Description             | Sketch | Q'TY  |
|----|-------------------------|--------|-------|
| Α  | Allen wrench 5mm        |        | 1PC   |
| В  | Bolt Ø 5/16"x2"         | 0      | 2PCS  |
| С  | Lock washer Ø5/16"x12mm | U      | 2PCS  |
| D  | Flat washer Ø5/16"x19mm | 0      | 2PCS  |
| Е  | Allen wrench 4mm        |        | 1PC   |
| F  | Bolt Ø 1/4"x1-1/2"      | 0      | 5PCS  |
| G  | Bolt Ø 1/4"x3/4"        | 0      | 8PCS  |
| Н  | Lock washer Ø1/4"x12mm  | Ú      | 13PCS |
| I  | Flat washer Ø1/4"x19mm  | 0      | 13PCS |
| J  | Long metal bracket      | /      | 1PC   |
| K  | Short metal bracket     |        | 1PC   |

#### PARTS LIST

To set up a left corner table, please match the "L" label on the apron to the "L" label found underneath the corner table's top. to set up a right corner table, please match the "R" label on the apron to the "R" label found underneath the corner table's top.