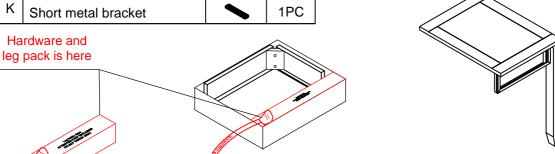

#### **HARDWARE LIST**

| No | Description             | Sketch | Q'TY  |
|----|-------------------------|--------|-------|
| Α  | Allen wrench 5mm        |        | 1PC   |
| В  | Bolt Ø 5/16"x2"         | 0      | 2PCS  |
| С  | Lock washer Ø5/16"x12mm | U      | 2PCS  |
| D  | Flat washer Ø5/16"x19mm | 0      | 2PCS  |
| Е  | Allen wrench 4mm        |        | 1PC   |
| F  | Bolt Ø 1/4"x1-1/2"      | 0      | 5PCS  |
| G  | Bolt Ø 1/4"x3/4"        | 0      | 8PCS  |
| Н  | Lock washer Ø1/4"x12mm  | Ú      | 13PCS |
| I  | Flat washer Ø1/4"x19mm  | 0      | 13PCS |
| J  | Long metal bracket      | /      | 1PC   |
| K  | Short metal bracket     |        | 1PC   |

#### **HARDWARE LIST**

| No | Description          | Sketch  | Q'TY   |
|----|----------------------|---------|--------|
| А  | Caster               | Ø,      | 4PCS   |
| В  | Screw Ø4x5/8"        | )IIIII- | 17 PCS |
| С  | File rods 296mm x Ø7 |         | 2PCS   |