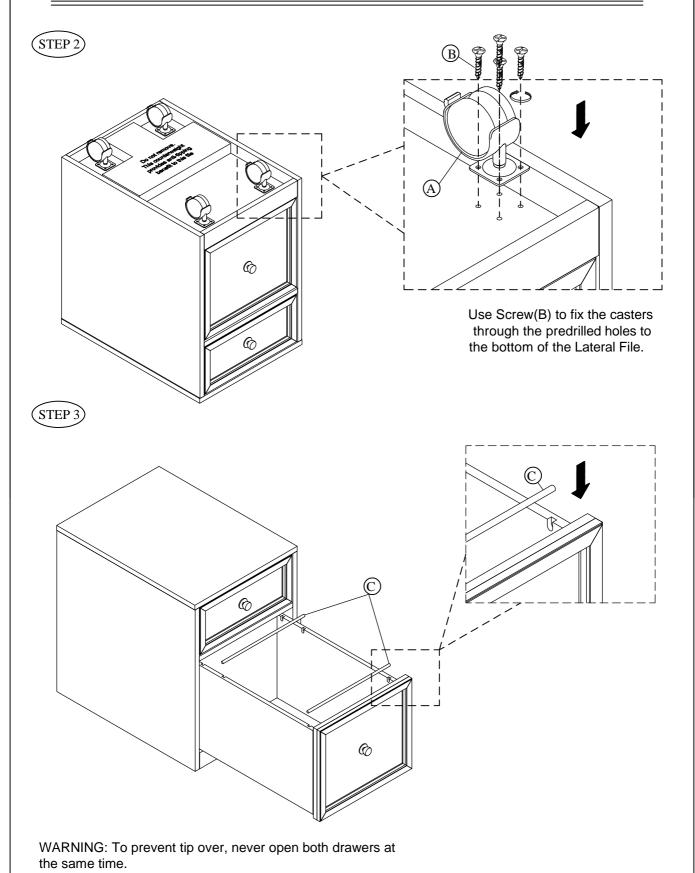

#### **HARDWARE LIST**

| No | Description          | Sketch  | Q'TY   |
|----|----------------------|---------|--------|
| А  | Caster               | Ø,      | 4PCS   |
| В  | Screw Ø4x5/8"        | )IIIII- | 17 PCS |
| С  | File rods 296mm x Ø7 |         | 2PCS   |

Item No: BOC-375
Description: ROLLING FILE