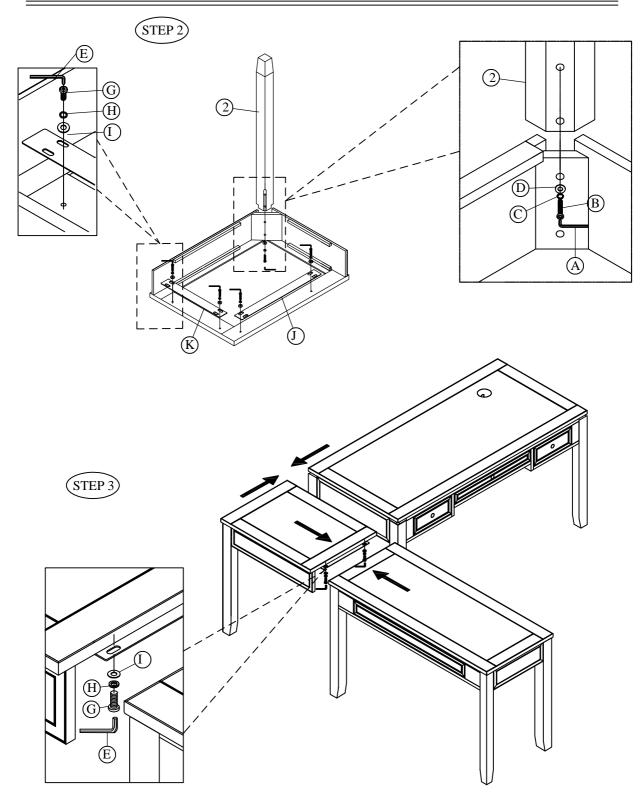

#### **HARDWARE LIST**

| No | Description             | Sketch | Q'TY  |
|----|-------------------------|--------|-------|
| Α  | Allen wrench 5mm        |        | 1PC   |
| В  | Bolt Ø 5/16"x2"         | 0      | 2PCS  |
| С  | Lock washer Ø5/16"x12mm | U      | 2PCS  |
| D  | Flat washer Ø5/16"x19mm | 0      | 2PCS  |
| Е  | Allen wrench 4mm        |        | 1PC   |
| F  | Bolt Ø 1/4"x1-1/2"      | 0      | 5PCS  |
| G  | Bolt Ø 1/4"x3/4"        | 0      | 8PCS  |
| Н  | Lock washer Ø1/4"x12mm  | Ú      | 13PCS |
| I  | Flat washer Ø1/4"x19mm  | 0      | 13PCS |
| J  | Long metal bracket      | /      | 1PC   |
| K  | Short metal bracket     |        | 1PC   |

Item No: BOC-370
Description: CORNER TABLE

Rev 2 :2021-11-05

Configuration for BOC-370, BOC-357D & BOC-347D assembing together.

Item No: BOC-375
Description: ROLLING FILE