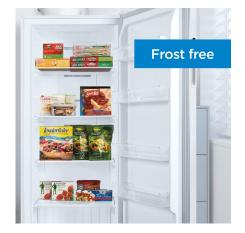

## FEATURES

- 14 cu ft. capacity (396.5 L): Convertible 2 in 1 family size freezer/refrigerator provides ample storage space for your families ever changing refrigeration/freezer storage needs.
- Energy Star Compliant: Energy efficient to help you save money without sacrificing performance.
- External Digital Thermostat with Fast Freeze Function and Door Ajar Alarm
- Convection-Freeze System: Continually surrounds food with optimal, sub-zero air circulation to ensure that all is kept at perfect temperature
- Frost Free: Convenient frost-free design prevents ice built up on the interior and is easily maintained.
- 4 full width glass shelves, 1 full width crisper drawer + 4 full width door shelves: Helps in organizing your frozen food and having often used foods at hand.
- LED Interior light: Bright white LED lighting offers easy viewing, so you can find what you need right away.
- Garage Ready: Freezer can perform in temperatures from OoF to 110oF (-17oC to 43oC)
- 5 Year Parts & Labour in Home Warranty: Industry leading warranty for peace of mind