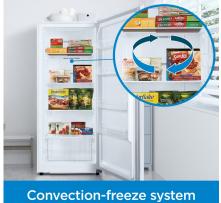

## FEATURES

- 14 cu ft. capacity (396.5 L): Convertible 2 in 1 family size freezer/refrigerator provides ample storage space for your families ever changing refrigeration/freezer storage needs.
- Energy Star Compliant: Energy efficient to help you save money without sacrificing performance.
- External Digital Thermostat with Fast Freeze Function and Door Ajar Alarm
- Convection-Freeze System: Continually surrounds food with optimal, sub-zero air circulation to ensure that all is kept at perfect temperature
- Frost Free: Convenient frost-free design prevents ice built up on the interior and is easily maintained.
- 4 full width glass shelves, 1 full width crisper drawer + 4 full width door shelves: Helps in organizing your frozen food and having often used foods at hand.
- LED Interior light: Bright white LED lighting offers easy viewing, so you can find what you need right away.
- Garage Ready: Freezer can perform in temperatures from OoF to 110oF (-17oC to 43oC)
- 5 Year Parts & Labour in Home Warranty: Industry leading warranty for peace of mind