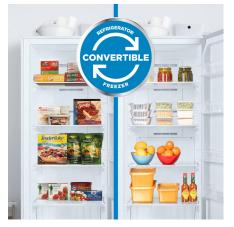

## FEATURES

- 14 cu ft. capacity (396.5 L): Convertible 2 in 1 family size freezer/refrigerator provides ample storage space for your families ever changing refrigeration/freezer storage needs.
- Energy Star Compliant: Energy efficient to help you save money without sacrificing performance.
- External Digital Thermostat with Fast Freeze Function and Door Ajar Alarm
- Convection-Freeze System: Continually surrounds food with optimal, sub-zero air circulation to ensure that all is kept at perfect temperature
- Frost Free: Convenient frost-free design prevents ice built up on the interior and is easily maintained.
- 4 full width glass shelves, 1 full width crisper drawer + 4 full width door shelves: Helps in organizing your frozen food and having often used foods at hand.
- LED Interior light: Bright white LED lighting offers easy viewing, so you can find what you need right away.
- Garage Ready: Freezer can perform in temperatures from OoF to 110oF (-17oC to 43oC)
- 5 Year Parts & Labour in Home Warranty: Industry leading warranty for peace of mind