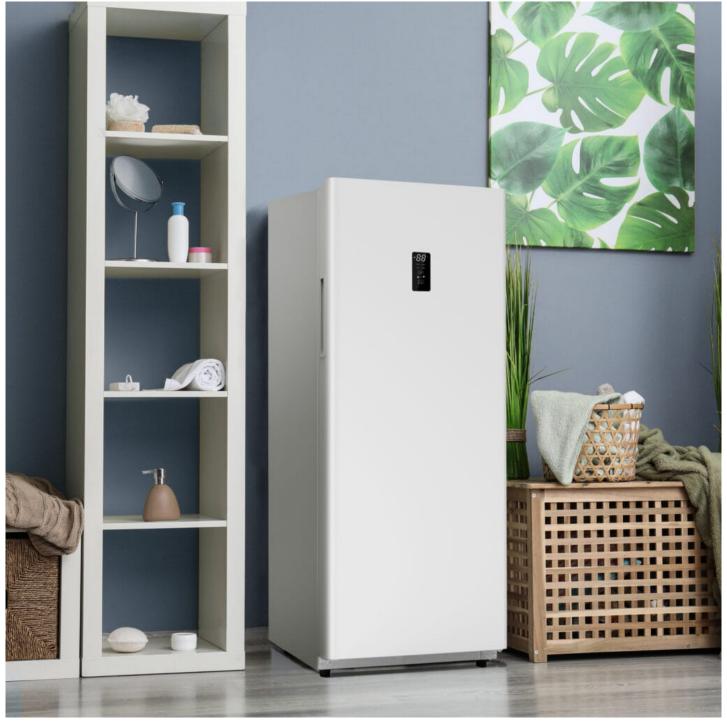

## DUF140A1WDB

14.0 cu. ft .Frost Free Convertible Upright Freezer

## FEATURES

- 14 cu ft. capacity (396.5 L): Convertible 2 in 1 family size freezer/refrigerator provides ample storage space for your families ever changing refrigeration/freezer storage needs.
- Energy Star Compliant: Energy efficient to help you save money without sacrificing performance.
- External Digital Thermostat with Fast Freeze Function and Door Ajar Alarm
- Convection-Freeze System: Continually surrounds food with optimal, sub-zero air circulation to ensure that all is kept at perfect temperature
- Frost Free: Convenient frost-free design prevents ice built up on the interior and is easily maintained.
- 4 full width glass shelves, 1 full width crisper drawer + 4 full width door shelves: Helps in organizing your frozen food and having often used foods at hand.
- LED Interior light: Bright white LED lighting offers easy viewing, so you can find what you need right away.
- Garage Ready: Freezer can perform in temperatures from OoF to 110oF (-17oC to 43oC)
- 5 Year Parts & Labour in Home Warranty: Industry leading warranty for peace of mind