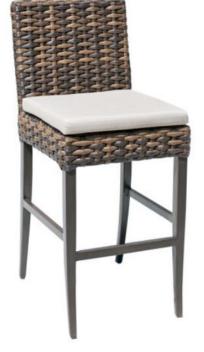

# WHIDBEY ISLAND Bar Chair

# RATANA

Frame: Aluminum Finish: Country Brown

Weave: Resin Finish: Hazel Brown

## FN49141HAB

Seat Height\*: 29.5" w/cushion Overall Height: 45.5"

Depth: 24.5"

Weight: 20 LBS

Width: 19.5"

### TECHNICAL INFORMATION

- Intricately woven by hand in the bold, hazel brown 16mm dual tone all-weather resin
- Commercially graded, rustproof aluminum powder coating frame
- Tapered, hand brush finishing legs
- Can match with Limo Bar Table in CRB finish
- For outdoor use only