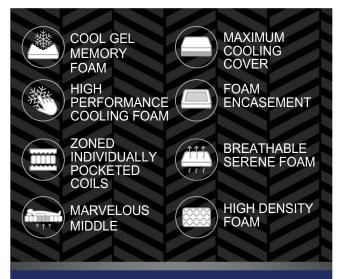

# FOR YOUR COMFORT

Full Layer of High Quality Memory Foam with COOL GEL for pressure relief with a cooling effect.

Layer of Maximum Cooling Cover: Phase change cooling added for the highest level of Temperature Control.

Full Layer of EXTREMELY BREATHABLE Serene  $^{\rm TM}$  Foam for Long Lasting Pressure Relief with Temperature Regulation.

### FOR YOUR SUPPORT

MARVELOUS MIDDLEr<sup>TM</sup>: 25% Thicker Coils in the Center 1/3 of the Mattress.

Foam Encasement: High Density Support Foam for a Larger Sleep Surface and Lasting Edge-to-Edge Support.

Individually Pocketed Coils: Twice tempered coils support and adjust to your individual comfort needs.