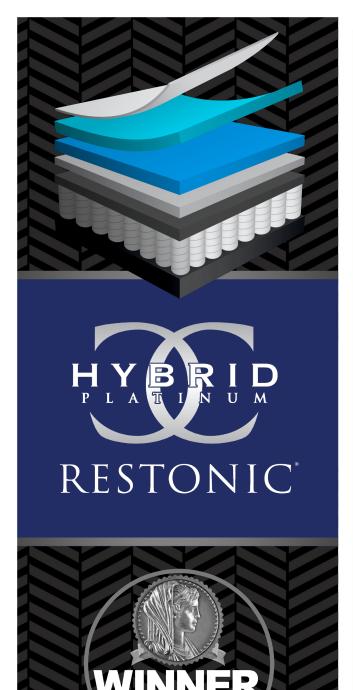

# **SUMMIT**

# FIRM

# FOR YOUR COMFORT

Full Layer of High Quality Memory Foam with COOL GEL for pressure relief with a cooling effect.

Layer of Maximum Cooling Cover: Phase change cooling added for the highest level of Temperature Control.

Full Layer of EXTREMELY BREATHABLE Serene  $^{\rm TM}$  Foam for Long Lasting Pressure Relief with Temperature Regulation.

### FOR YOUR SUPPORT

MARVELOUS MIDDLEr<sup>TM</sup>: 25% Thicker Coils in the Center 1/3 of the Mattress.

Foam Encasement: High Density Support Foam for a Larger Sleep Surface and Lasting Edge-to-Edge Support.

Individually Pocketed Coils: Twice tempered coils support and adjust to your individual comfort needs.

### **ALL THE EXTRAS**

**Unit Coil Counts:** 

Twin:512 | Full:796 | Queen:884 | King:1088

Cooling Layers: 4

Height: 13.8"

Firmness Level:

Firm-----Soft

Warranty: Limited 15 Year Non-Prorated