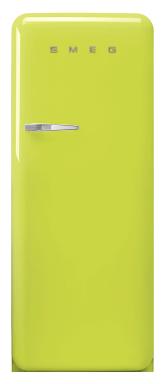

### 50's Retro style

24" retro-style fridge, Lime green, Right-hand hinge

EAN13: 8017709271770

REFRIGERATOR

Multi-flow cooling system

Fresh food capacity: 9 cu. ft.

Life plus zone 28 - 37°F

LED internal light

## FAB28URLI3

50's Retro style

fridge free standing lime green 24""