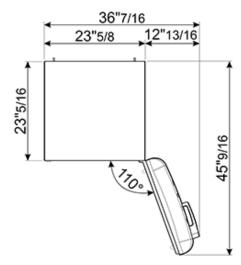

#### TECHNICAL FEATURES

Energy consumption: 230 kWh/year

Voltage: 120 V Frequency: 60 Hz Noise level: 38 dB(A)

Dimensions (HxWxD): 60 1/4" x 23 5/8" x 30 1/4" (handle included)

Dimensions (with door opened to  $90^{\circ}$ ) (HxWxD): 60 1/4" x 30 1/16" x 47 1/8"