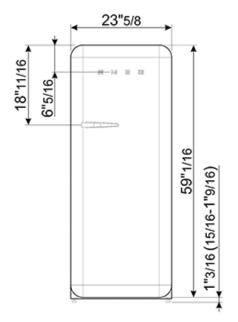

#### TECHNICAL FEATURES

Energy consumption: 230 kWh/year

Voltage: 120 V Frequency: 60 Hz Noise level: 38 dB(A)

Dimensions (HxWxD): 60 1/4" x 23 5/8" x 30 1/4" (handle included)

Dimensions (with door opened to  $90^{\circ}$ ) (HxWxD): 60 1/4" x 30 1/16" x 47 1/8"