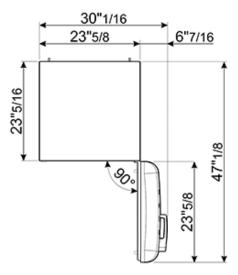

#### TECHNICAL FEATURES

Energy consumption: 230 kWh/year

Voltage: 120 V Frequency: 60 Hz Noise level: 38 dB(A)

Dimensions (HxWxD): 60 1/4" x 23 5/8" x 30 1/4" (handle included)

Dimensions (with door opened to  $90^{\circ}$ ) (HxWxD): 60 1/4" x 30 1/16" x 47 1/8"