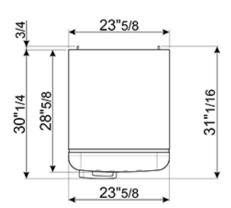

#### TECHNICAL FEATURES

Energy consumption: 230 kWh/year

Voltage: 120 V Frequency: 60 Hz Noise level: 38 dB(A)

Dimensions (HxWxD): 60 1/4" x 23 5/8" x 30 1/4" (handle included)

Dimensions (with door opened to  $90^{\circ}$ ) (HxWxD): 60 1/4" x 30 1/16" x 47 1/8"