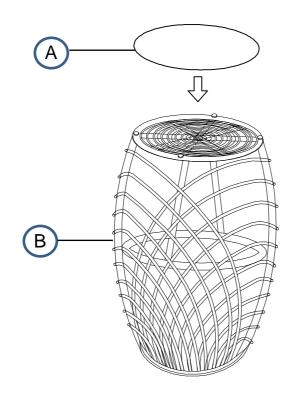

Α

| ASSEMBLY TIME        | 5 MINUTES |     |
|----------------------|-----------|-----|
| PARTS IDENTIFICATION |           |     |
| GLASS TOP            |           | 1PC |

B BASE

1PC