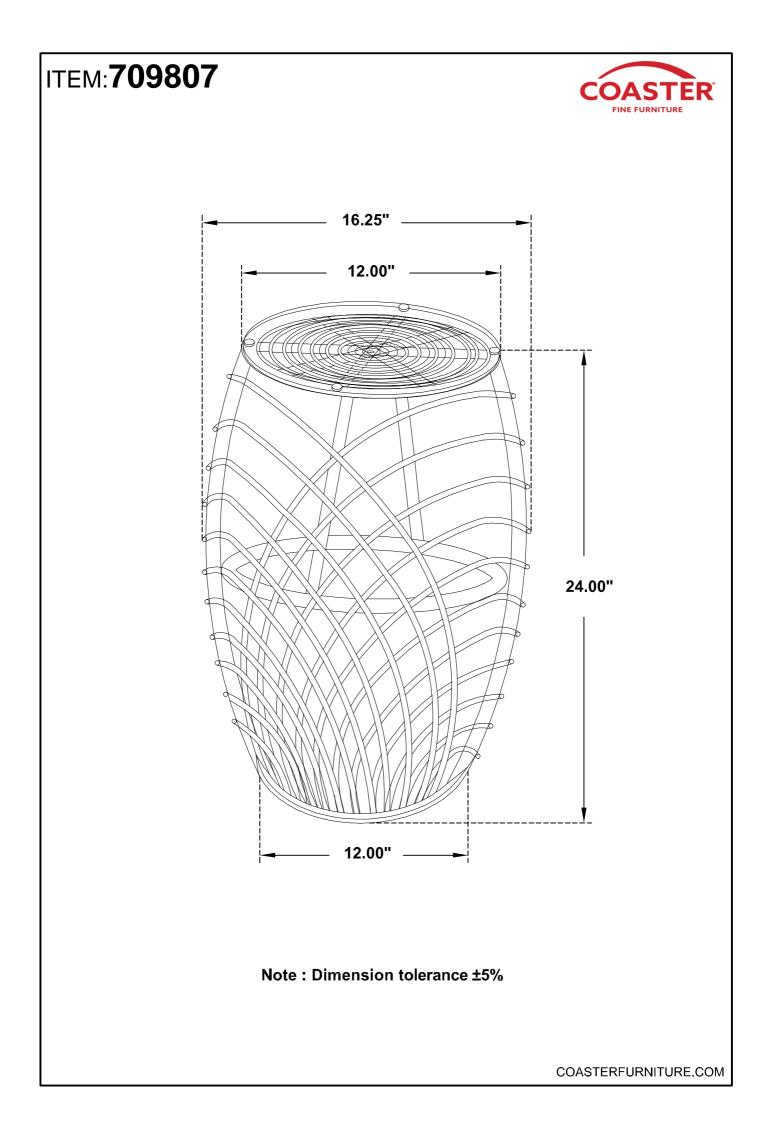

# **ASSEMBLY TIPS:**

- 1. Remove hardware from box and sort by size.
- 2. Please check to see that all hardware and parts are present prior to start of assembly.
- 3. Please follow attached instructions in the same sequence as numbered to assure fast & easy assembly.



#### WARNING!

1. Don't attempt to repair or modify parts that are broken or defective. Please contact the store immediately.

2. This product is for home use only and not intended for commercial establishments



Α

| ASSEMBLY TIME        | 5 MINUTES |     |
|----------------------|-----------|-----|
| PARTS IDENTIFICATION |           |     |
| GLASS TOP            |           | 1PC |

B BASE



1PC

# ITEM:709807

## ASSEMBLY INSTRUCTIONS

### <u>STEP 1</u>



## STEP 2 COMPLETE







PAGE 3 OF 3

COASTERFURNITURE.COM