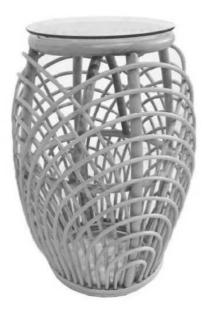

Α

| ASSEMBLY TIME        | 5 MINUTES |     |
|----------------------|-----------|-----|
| PARTS IDENTIFICATION |           |     |
| GLASS TOP            |           | 1PC |

B BASE

1PC