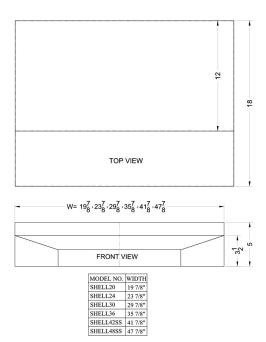

### **Shell24B Specifications:**

| Overview               |                  |
|------------------------|------------------|
| Height of Cabinet      | 5.0" (13 cm)     |
| Width                  | 24.0" (61 cm)    |
| Depth                  | 18.0" (46 cm)    |
| Cabinet                | Black            |
| Weight                 | 10.0 lbs. (5 kg) |
| Shipping Weight        | 12.0 lbs. (5 kg) |
| Parts & Labor Warranty | 1 Year           |