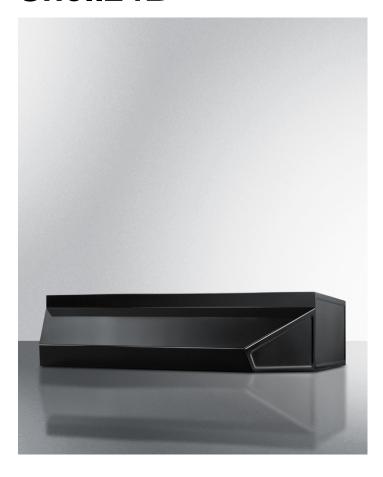

# Shell24B

5" x 24" x 18" (H x W x D)

24" wide shell hood in black

#### **Highlights:**

24" wide shell hood to match slim apartment sized ranges Black finish and contemporary styling No electrical components included