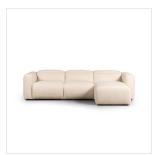

# Radley Power Recliner 3-Piece Sectional W/ Chaise

Antigo Natural · 238969-001

# Overview

A modern take on the classic recliner. Customize your comfort level with the push of hidden buttons with pieces in our Power Motion collection. Sectional features wide arms with a medium to supportive sit and seat height. Zero-clearance design means the sectional can be placed up against a wall. Performance fabrics are specially created to withstand spills, stains, high traffic and wear, ensuring long-term comfort and unmatched durability. Includes 9'5" power cord. There is a six-motor maximum per power outlet. Each motor comes with a two-year warranty.

## **Overall Dimensions**

124.00"w x 72.75"d x 30.00"h