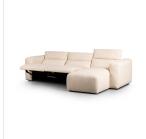

# Radley Power Recliner 3-Piece Sectional W/ Chaise

Antigo Natural · 238969-001

# Overview

A modern take on the classic recliner. Customize your comfort level with the push of hidden buttons with pieces in our Power Motion collection. Sectional features wide arms with a medium to supportive sit and seat height. Zero-clearance design means the sectional can be placed up against a wall. Performance fabrics are specially created to withstand spills, stains, high traffic and wear, ensuring long-term comfort and unmatched durability. Includes 9'5" power cord. There is a six-motor maximum per power outlet. Each motor comes with a two-year warranty.

## **Overall Dimensions**

124.00"w x 72.75"d x 30.00"h