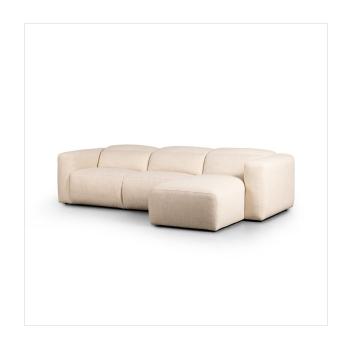

# Radley Power Recliner 3-Piece Sectional W/ Chaise

Antigo Natural · 238969-001

# Overview

A modern take on the classic recliner. Customize your comfort level with the push of hidden buttons with pieces in our Power Motion collection. Sectional features wide arms with a medium to supportive sit and seat height. Zero-clearance design means the sectional can be placed up against a wall. Performance fabrics are specially created to withstand spills, stains, high traffic and wear, ensuring long-term comfort and unmatched durability. Includes 9'5" power cord. There is a six-motor maximum per power outlet. Each motor comes with a two-year warranty.

## **Overall Dimensions**

124.00"w x 72.75"d x 30.00"h