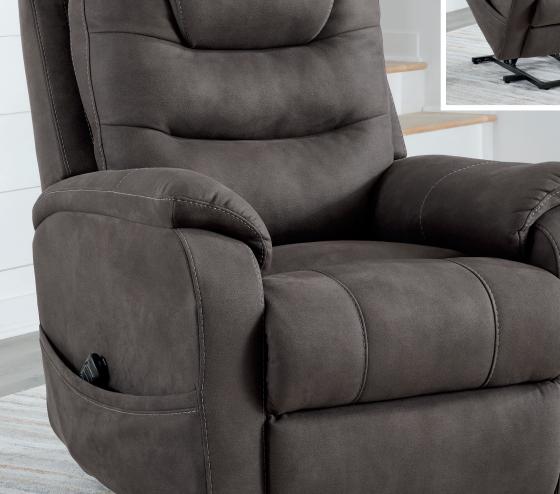

- environments for improved durability • Frame components are secured with combinations of glue, blocks,
- interlocking panels and staples • All fabrics are pre-approved for wearability and durability against AHFA standards
- Cushions are constructed of High-resiliency
- foam cushions wrapped in thick poly fiber • Upholstered in a stylish Faux leather
- Polyester/Polyurethane upholstery • Features Jumbo Stitching accents
- Featuring a bustle back, pillow top arms and pad over chaise
- Features side pocket storage • Dual motors control the footrest and back independently for custom comfort positioning • Features a One-Touch (hand control) power button with adjustable positions and USB charging
- The reclining mechanism features infinite positions for comfort
- Features a gentle lift-and-tilt motion for ease of exiting the recliner • Features heat and massage elements
- with auto shut-off after 30 minutes • Features metal drop-in unitized seat box for strength and durability • All metal construction to the floor for strength and durability