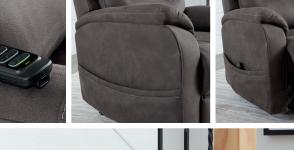

- environments for improved durability • Frame components are secured with combinations of glue, blocks,
- interlocking panels and staples • All fabrics are pre-approved for wearability and durability against AHFA standards
- Cushions are constructed of High-resiliency
- foam cushions wrapped in thick poly fiber • Upholstered in a stylish Faux leather
- Polyester/Polyurethane upholstery • Features Jumbo Stitching accents
- Featuring a bustle back, pillow top arms and pad over chaise
- Features side pocket storage • Dual motors control the footrest and back independently for custom comfort positioning • Features a One-Touch (hand control) power button with adjustable positions and USB charging
- The reclining mechanism features infinite positions for comfort
- Features a gentle lift-and-tilt motion for ease of exiting the recliner • Features heat and massage elements
- with auto shut-off after 30 minutes • Features metal drop-in unitized seat box for strength and durability • All metal construction to the floor for strength and durability

## SKU: 176 09 12

"Snowfield-Gunmetal" Power Lift Recliner 34"W x 40"D x 44"H 864mm W x 1016mm D x 1118mm H

"Snowfield-Gunmetal" Power Lift Recliner 176 09