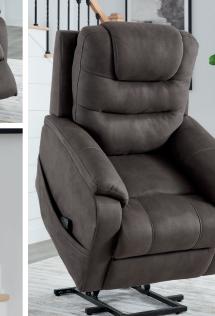

- environments for improved durability • Frame components are secured with combinations of glue, blocks,
- interlocking panels and staples • All fabrics are pre-approved for wearability and durability against AHFA standards
- Cushions are constructed of High-resiliency
- foam cushions wrapped in thick poly fiber • Upholstered in a stylish Faux leather
- Polyester/Polyurethane upholstery • Features Jumbo Stitching accents
- Featuring a bustle back, pillow top arms and pad over chaise
- Features side pocket storage • Dual motors control the footrest and back independently for custom comfort positioning • Features a One-Touch (hand control) power button with adjustable positions and USB charging
- The reclining mechanism features infinite positions for comfort
- Features a gentle lift-and-tilt motion for ease of exiting the recliner • Features heat and massage elements
- with auto shut-off after 30 minutes • Features metal drop-in unitized seat box for strength and durability • All metal construction to the floor for strength and durability

## SKU: 176 09 12

"Snowfield-Gunmetal" Power Lift Recliner 34"W x 40"D x 44"H 864mm W x 1016mm D x 1118mm H

"Snowfield-Gunmetal" Power Lift Recliner 176 09