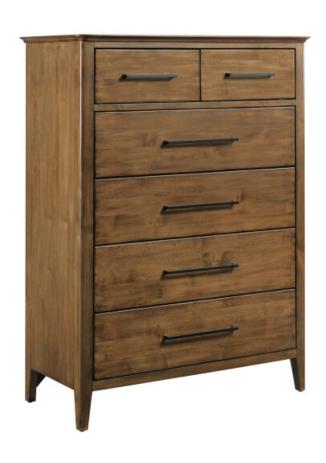

#### **ABODE COLLECTION**

ITEM # 269-215

The Larson Drawer Chest one of two vertical storage pieces in the Abode furniture collection. The six drawers that make up the chest are configured to maximize organization and flexibility. Two medium sized top drawers sit above four very large drawers, three of which include removable dividers. The Larson Drawer Chest is made from solid Alder.

| Di | imensions |     | + |
|----|-----------|-----|---|
|    | Height:   | 58" |   |
|    | Width:    | 42" |   |
|    | Length:   | 20" |   |
|    |           |     |   |