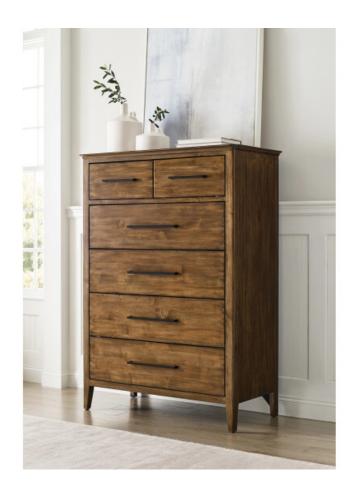

#### **ABODE COLLECTION**

ITEM # 269-215

The Larson Drawer Chest one of two vertical storage pieces in the Abode furniture collection. The six drawers that make up the chest are configured to maximize organization and flexibility. Two medium sized top drawers sit above four very large drawers, three of which include removable dividers. The Larson Drawer Chest is made from solid Alder.