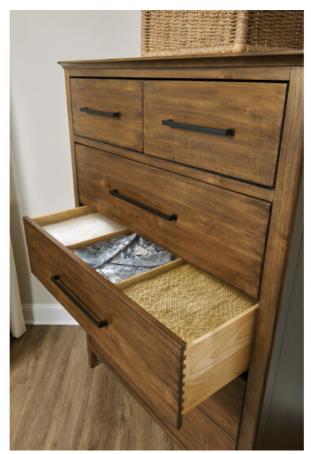

#### **ABODE COLLECTION**

ITEM # 269-215

The Larson Drawer Chest one of two vertical storage pieces in the Abode furniture collection. The six drawers that make up the chest are configured to maximize organization and flexibility. Two medium sized top drawers sit above four very large drawers, three of which include removable dividers. The Larson Drawer Chest is made from solid Alder.

### Other Details

- Drawer Dividers
- Adjustable Levelers
- Alder