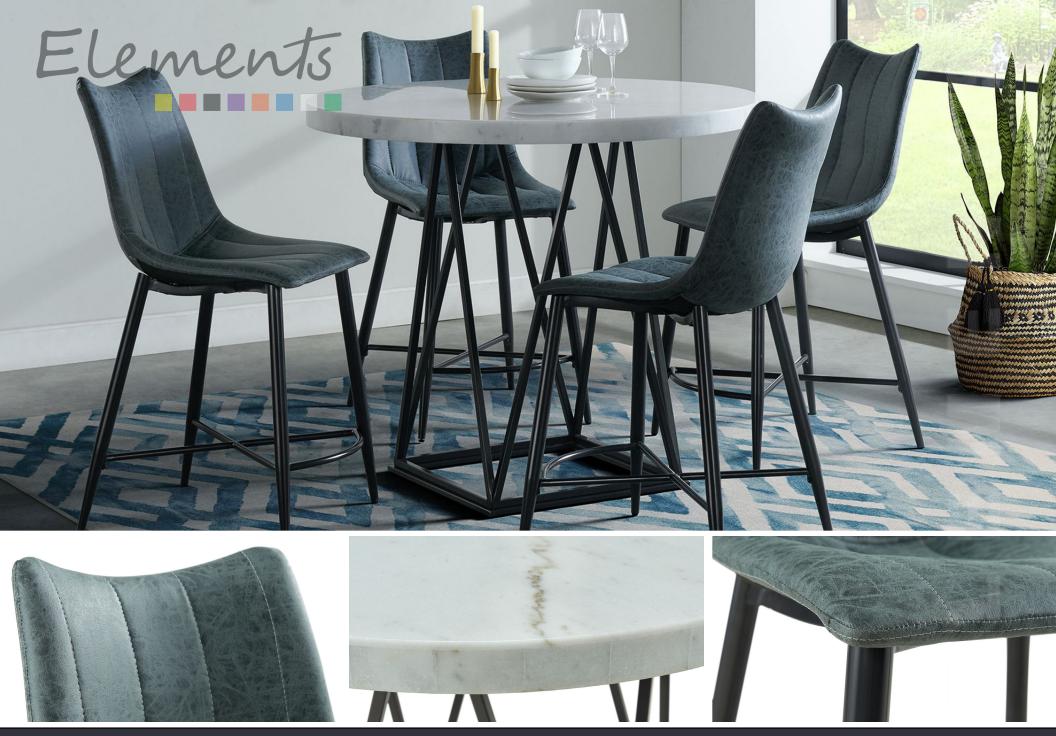

Modernize your space with the **Riko Counter** height dining collection. A bold geometric metal base supports the round natural marble top with black vertical rods in a flawless triangular design. Its sleek silhouette graces the room and provides the perfect touch of glam to your aesthetic. The grey channel tufted chairs add a bit of warmth and comfort to the space.

## **Product Features and Benefits**

- Metal Base with black powder coating
  - White natural marble top
    - Solid plywood seat
  - Foam filled seat and back cushion
    - Channel tufted design
      - Metal foot rest
    - Plastic floor protector

## RIKO COUNTER DINING