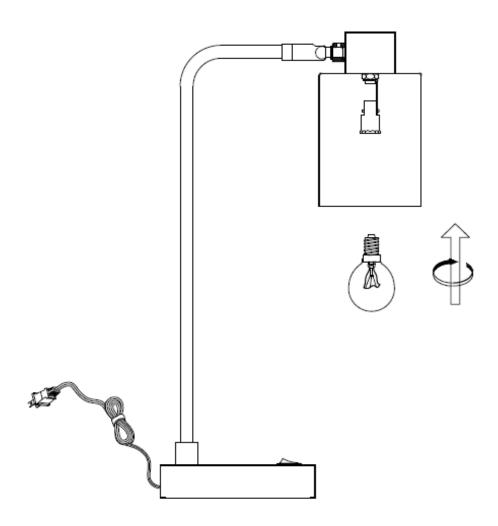

### **ASSEMBLY INSTRUCTIONS**

As a safety feature, and to reduce the risk of electric shock, this portable lamp includes a polarized plug (one blade is wider than the other). The plug will fit into a polarized outlet in a single direction only. If the plug does not fit fully in the outlet, reverse the plug and try again.

If it still does not fit, contact a qualified electrician. DO NOT use with an extension cord unless, can be fully inserted. DO NOT alter the plug.

Table lamp:Type G LED bulb 2W 😨

**PAGE 3 OF 4** 

COASTERFURNITURE.COM