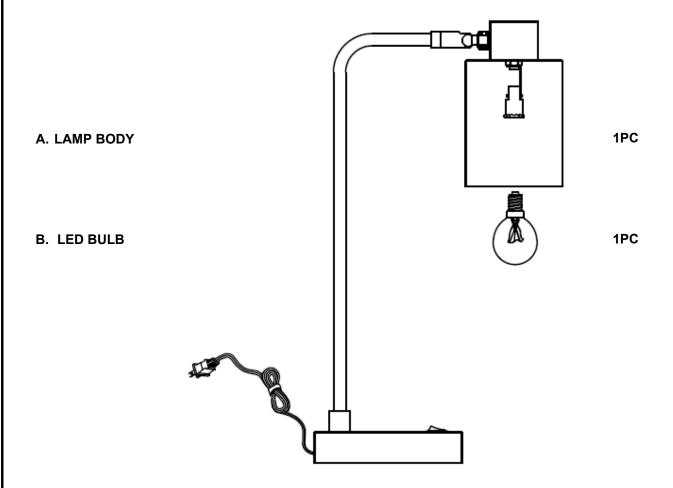

## **PARTS IDENTIFICATION**

As a safety feature, and to reduce the risk of electric shock, this portable lamp includes a polarized plug (one blade is wider than the other). The plug will fit into a polarized outlet in a single direction only. If the plug does not fit fully in the outlet, reverse the plug and try again. If it still does not fit, contact a qualified electrician. DO NOT use with an

extension cord unless, can be fully inserted. DO NOT alter the plug.

Table lamp:Type G LED bulb 2W

PAGE 2 OF 4

COASTERFURNITURE.COM