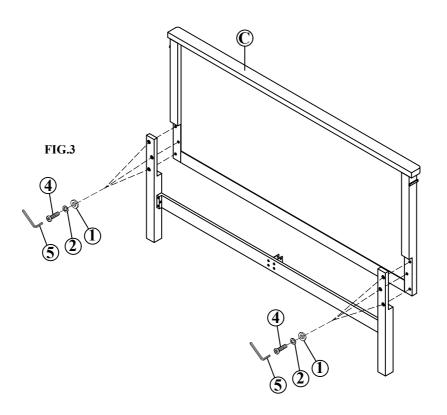

### **ASSEMBLY INSTRUCTIONS**

STEP 3: Attach the Headboard (C) to the Legs assembly (A,B&D) using provided hardware as shown on FIG.3

STEP 4: Screw Metal Bracket to Footboard (E) as shown in FIG.4