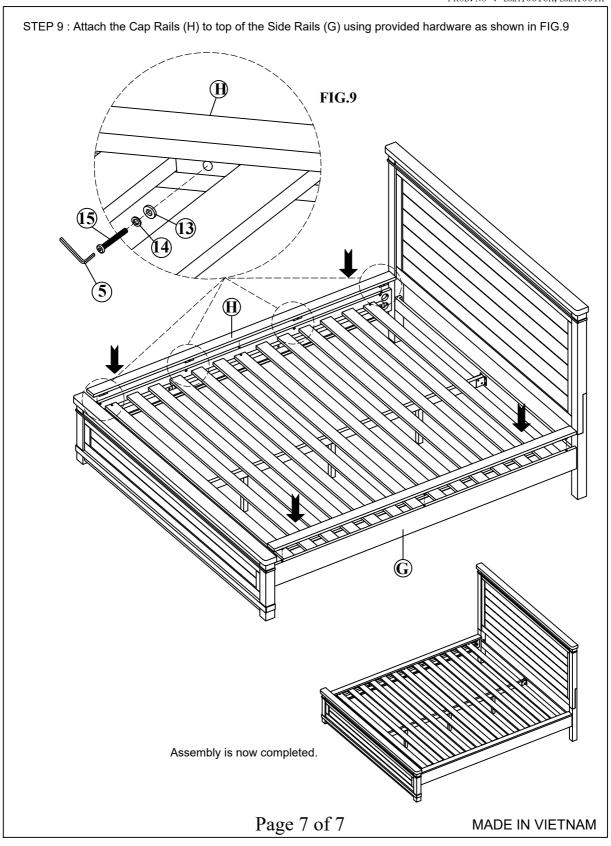

| Hardware List: BMA-1001CKH/BMA-1001KH |                     |              |           |       |  |  |  |
|---------------------------------------|---------------------|--------------|-----------|-------|--|--|--|
| NO.                                   | DESCRIPTION         | SIZE         | SKETCH    | Q' TY |  |  |  |
| 1                                     | Flat Washers        | 8*19*2mm     | 0         | 8pcs  |  |  |  |
| 2                                     | Spring Washers      | 8mm          | @         | 24pcs |  |  |  |
| 3                                     | Allen Bolts         | 1/4"*15mm    | <b>O</b>  | 8pcs  |  |  |  |
| 4                                     | Allen Bolts         | 5/16"*40mm   | @MMM      | 8pcs  |  |  |  |
| 5                                     | Allen Key           | 4*30*80mm    |           | 1pc   |  |  |  |
| 6                                     | Allen bolt          | 5/16" * 70mm |           | 8pcs  |  |  |  |
| 7                                     | Half moon<br>washer | Ø5/16"       | Ø         | 8pcs  |  |  |  |
| 8                                     | Hexagon             | Ø5/16"*12mm  | <b>©</b>  | 8pcs  |  |  |  |
| 9                                     | Wrench              | 12mm         | $\sim$    | 1рс   |  |  |  |
| 10                                    | "U" Bracket         | 64*59*52*2   |           | 2pcs  |  |  |  |
| 11                                    | Wood Screw          | #8 * 20mm    | <b>()</b> | 4pcs  |  |  |  |
| 12                                    | Wood Screw          | #8 * 32mm    | <b>3</b>  | 6pcs  |  |  |  |
| Hardware List: BMA-1001CKR            |                     |              |           |       |  |  |  |
| 13                                    | Flat Washers        | 8*19*2mm     | 0         | 8pcs  |  |  |  |
| 14                                    | Spring Washers      | 8mm          | @         | 8pcs  |  |  |  |
| 15                                    | Allen Bolts         | 1/4"*55mm    | 9         | 8pcs  |  |  |  |