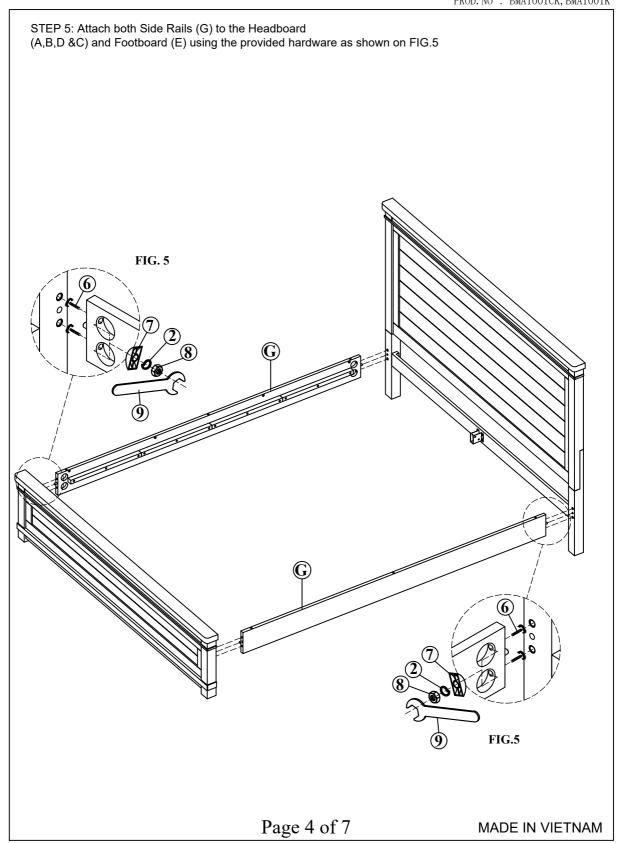

Spring Washers      | 8mm          | @         | 8pcs  |  |  |  |
| 15                                    | Allen Bolts         | 1/4"*55mm    | 9         | 8pcs  |  |  |  |

## WINNERS ONLY $_{\scriptscriptstyle{\otimes}}$

### **ASSEMBLY INSTRUCTIONS**

PROD. NO: BMA1001CK, BMA1001K STEP 1: Screw Metal Bracket to Wood Strecher (D) as shown in FIG.1 FIG. 1 STEP 2: Attach the Wood Stretcher (D) to both Headboard Legs (A&B) using provided hardware as shown on FIG.2 FIG. 2 Page 2 of 7 MADE IN VIETNAM

## WINNERS ONLY $_{\scriptscriptstyle{\otimes}}$

### **ASSEMBLY INSTRUCTIONS**

STEP 3: Attach the Headboard (C) to the Legs assembly (A,B&D) using provided hardware as shown on FIG.3



STEP 4: Screw Metal Bracket to Footboard (E) as shown in FIG.4



# WINNERS ONLY ® ASSEMBLY INSTRUCTIONS



## WINNERS ONLY <sub>®</sub>

### **ASSEMBLY INSTRUCTIONS**



## WINNERS ONLY $_{\scriptscriptstyle{\otimes}}$ **ASSEMBLY INSTRUCTIONS**

PROD. NO: BMA1001CK, BMA1001K

STEP 8: Attach the Slats Roll (F) to the Side Rails (G) using provided hardware as shown in FIG.8 FIG.8 Page 6 of 7 MADE IN VIETNAM

# WINNERS ONLY <sub>®</sub> ASSEMBLY INSTRUCTIONS