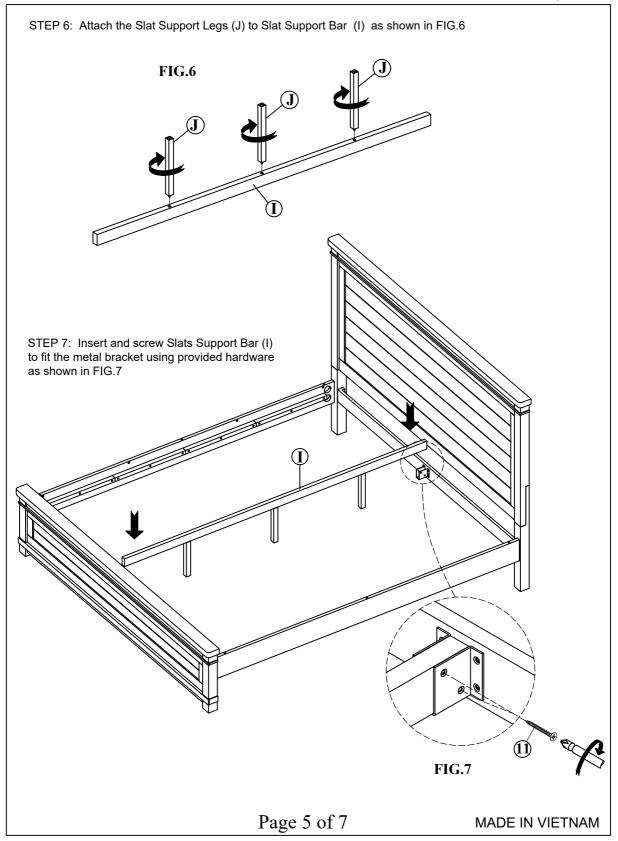

|
| 15                                    | Allen Bolts         | 1/4"*55mm    | 9         | 8pcs  |  |  |  |

## WINNERS ONLY $_{\scriptscriptstyle{\otimes}}$

### **ASSEMBLY INSTRUCTIONS**

PROD. NO: BMA1001CK, BMA1001K STEP 1: Screw Metal Bracket to Wood Strecher (D) as shown in FIG.1 FIG. 1 STEP 2: Attach the Wood Stretcher (D) to both Headboard Legs (A&B) using provided hardware as shown on FIG.2 FIG. 2 Page 2 of 7 MADE IN VIETNAM

## WINNERS ONLY $_{\scriptscriptstyle{\otimes}}$

### **ASSEMBLY INSTRUCTIONS**

STEP 3: Attach the Headboard (C) to the Legs assembly (A,B&D) using provided hardware as shown on FIG.3



STEP 4: Screw Metal Bracket to Footboard (E) as shown in FIG.4



# WINNERS ONLY ® ASSEMBLY INSTRUCTIONS



## WINNERS ONLY <sub>®</sub>

### **ASSEMBLY INSTRUCTIONS**



## WINNERS ONLY $_{\scriptscriptstyle{\otimes}}$ **ASSEMBLY INSTRUCTIONS**

PROD. NO: BMA1001CK, BMA1001K

STEP 8: Attach the Slats Roll (F) to the Side Rails (G) using provided hardware as shown in FIG.8 FIG.8 Page 6 of 7 MADE IN VIETNAM

# WINNERS ONLY <sub>®</sub> ASSEMBLY INSTRUCTIONS