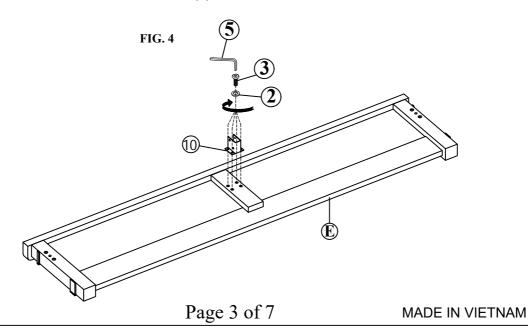

### **ASSEMBLY INSTRUCTIONS**

STEP 3: Attach the Headboard (C) to the Legs assembly (A,B&D) using provided hardware as shown on FIG.3

STEP 4: Screw Metal Bracket to Footboard (E) as shown in FIG.4