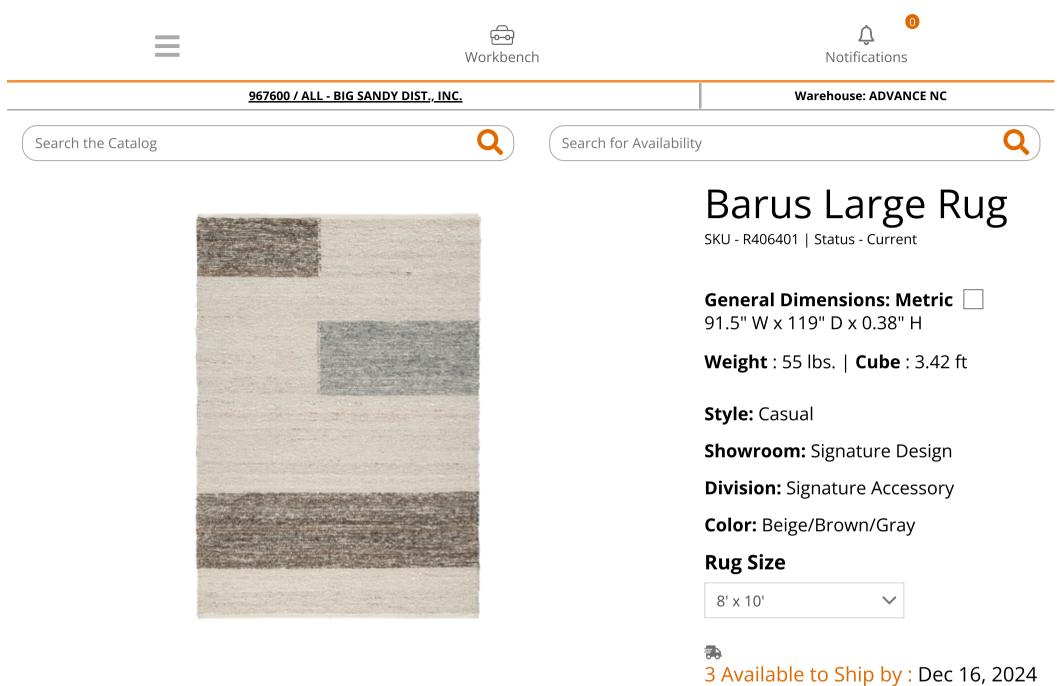

## **PRODUCT DESCRIPTION**

This handwoven rug exhibits classic stripes with a contemporary touch. The warm natural tones offer endless style possibilities. It's just what your room has been looking for.

- Made of polyester
- Handwoven
- Backed with cotton
- Due to the handcrafted nature of this product, some variations may occur
- Spot clean only
- Rug pad recommended
- Imported

General Dimensions: Metric

91.5" W x 119" D x 0.38" H

| Inches | : 91.5" W x 119" D x<br>0.38" H | Carton:<br>Inches   | : 92.25" W x 8" D x 8" H | Unit of<br>Measure: | EA |
|--------|---------------------------------|---------------------|--------------------------|---------------------|----|
|        |                                 | Express<br>Shipped: |                          | Qty Per<br>Carton:  | 1  |
|        |                                 | Inches              | : 92.25" W x 8" D x 8" H |                     |    |
|        |                                 | Weight              | : 55 lbs.                |                     |    |
|        |                                 | Cubes               | : 3.42 ft                |                     |    |
|        |                                 | UPC                 | : 024052872507           |                     |    |
|        |                                 |                     |                          |                     |    |