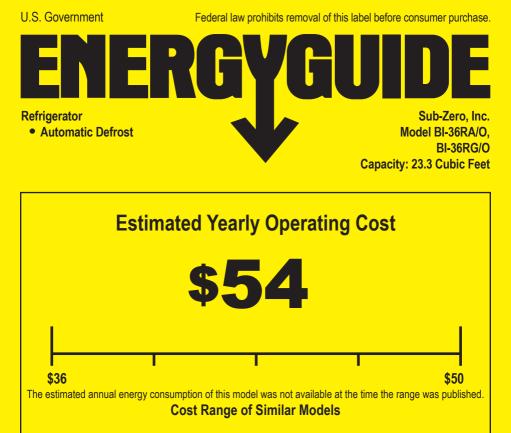

**Estimated Yearly Electricity Use** 

Your cost will depend on your utility rates and use.

- Cost range based only on models of similar capacity with automatic defrost.
- Estimated operating cost based on a 2007 national average electricity cost of 10.65 cents per kWh.
- For more information, visit www.ftc.gov/appliances.

Model number

BI-36RA/O, BI-36RG/O

Numéro du modèle

Removal of this label before first retail purchase is an offence (S.C. 1992, c.36). Eniever cette étiquette avant le premier achat au detail constitue une infraction (L.C. 1992, ch. 36).

NO. 7023276

**Estimated Yearly Electricity Use** 

Your cost will depend on your utility rates and use.

- Cost range based only on models of similar capacity with automatic defrost.
- Estimated operating cost based on a 2007 national average electricity cost of 10.65 cents per kWh.
- For more information, visit www.ftc.gov/appliances.