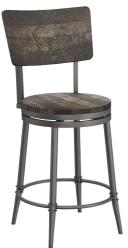

## © Copyright, Hillsdale Furniture, LLC

Jennings Wood and Metal Counter Height Swivel Stool, Rubbed Pewter Metal with Weathered Gray Wood

If you're reading this, you have impeccable taste – and guests will agree as they ooh and aah at this rustic counter height stool. With a clean and simple design, this metal stool packs a punch of style that's perfectly on-trend with today's farmhouse style yet classic enough for any decor. Weathered gray wood brings the wow factor on the back panel and the round 360-degree swivel seat offering top-notch comfort. Heavy gauge steel legs and footrest in a rubbed pewter finish add a touch of industrial flair and long-lasting durability. Assembly required. Overall Dimensions: 42H x 21.5W x 21.5D; Seat Height: 26H