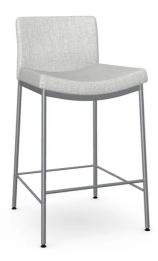

## Osten

Non swivel stool

**SKU** - 40329-26/24BP

**Model Options** 

Height: Counter height

#### **Customization Options**

Metal color

**24 Magnetite** Opaque

Covering color

**BP Pixel** Fabric

#### **Details and Dimensions**

Material: Upholstered seat and backrest

You live in the fast lane, but make the right choices. You love curating your surroundings with a hipster look, a relaxed ambience, and the out of the ordinary. At your place, it's never business as usual. You have your standards, especially for furnishings. There is nothing superfluous or artificial about it—it's really you!

### **Dimensions**

| HEIGHT      | 36 1/8" |
|-------------|---------|
| WIDTH       | 19 3/4" |
| DEPTH       | 20 3/4" |
| SEAT HEIGHT | 26"     |

40329-26/1B24BP04