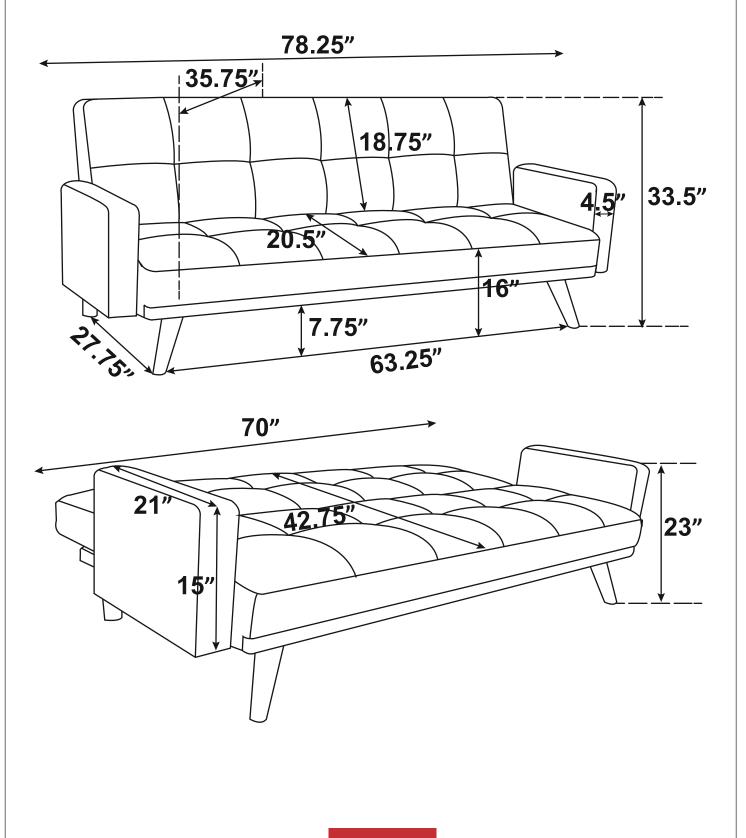

e use only and not intended for commercial establishments.



ASSEMBLY TIME

**30 MINUTES** 

#### **PARTS IDENTIFICATION**

| Α | SOFABED     | 1 | IPC  | D | FRONT R-LEG | 1PC   |
|---|-------------|---|------|---|-------------|-------|
| В | BACK LEG    |   | 2PCS | E | ARM         | 2PCS  |
| С | FRONT L-LEG |   | IPC  |   |             | 2. 00 |

### **HARDWARE**

| <b>Z</b> 01 | ALLEN WRENCH<br>(D 5mm - RBW) | 1PC  | Z03 | WASHER<br>(10 x 25mm - RBW)      | 6PCS |
|-------------|-------------------------------|------|-----|----------------------------------|------|
| <b>Z</b> 02 | BOLT<br>(8 x 30mm - RBW)      | 6PCS | Z04 | PLASTIC WASHER<br>(D 50mm - RBW) | 2PCS |

#### STEP 1



# **ITEM: 360127**

## **ASSEMBLY INSTRUCTIONS**



PRODUCT DIMENSION (Note: Dimension tolerance ±5%)