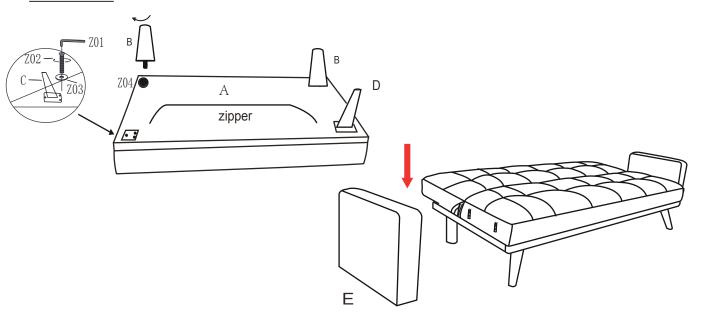

#### **PARTS IDENTIFICATION**

| Α | SOFABED     | 1 | IPC  | D | FRONT R-LEG | 1PC   |
|---|-------------|---|------|---|-------------|-------|
| В | BACK LEG    |   | 2PCS | E | ARM         | 2PCS  |
| С | FRONT L-LEG |   | IPC  |   |             | 2. 00 |

### **HARDWARE**

| <b>Z</b> 01 | ALLEN WRENCH<br>(D 5mm - RBW) | 1PC  | Z03 | WASHER<br>(10 x 25mm - RBW)      | 6PCS |
|-------------|-------------------------------|------|-----|----------------------------------|------|
| <b>Z</b> 02 | BOLT<br>(8 x 30mm - RBW)      | 6PCS | Z04 | PLASTIC WASHER<br>(D 50mm - RBW) | 2PCS |

#### STEP 1