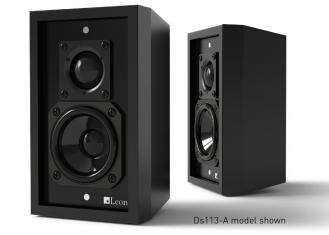

## Attention to detail from start to finish.

Leon's compact Detail Surround/Bookshelf speakers are the perfect complement for our Horizon and Profile Series. These hand-crafted, timbre-matched speakers offer a high-fidelity audio experience without interfering with room design. Like all other Leon products, our surrounds can be custom painted to any wall color or crafted from solid wood to create the ideal theater experience in any space. The Detail 113 Series features world-class woofers and is available with MDT-12 tweeters to ensure superb dynamic range and tonal clarity, delivering a multi-channel, high-fidelity theater experience to any space.

Can be custom painted or built with beautiful hardwood cabinets

Available with Leon's exclusive  $\mathsf{FlexMount}^{\mathsf{TM}}$  articulating bracket for perfect stereo imaging

| Ds113    | Cabinet dimensions: 4.5" wide x 7.5" tall x 3.25" deep       |       |      |           |             |
|----------|--------------------------------------------------------------|-------|------|-----------|-------------|
| Model ID | Driver Size and Description                                  | Power | Ohms | Frequency | Sensitivity |
| Ds113:   | LR: (2) 3" midrange woofer; (2) 1" cloth-dome tweeters       | 65w   | 6Ω   | 80-20kHz  | 90dB@1w/1m  |
|          |                                                              |       |      |           |             |
| Ds113-A: | LR: (2) 3" midrange woofer; (2) 1" audiophile-grade tweeters | 85w   | 6Ω   | 80-20kHz  | 89dB@1w/1m  |
|          |                                                              |       |      |           |             |