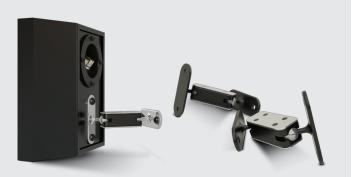

Leon's articulating FlexMount brackets can mount Detail Series speakers on the wall to achieve perfect stereo imaging in any room.

715 West Ellsworth Road Ann Arbor, Michigan 48108 1.888.213.5015 www.leonspeakers.com