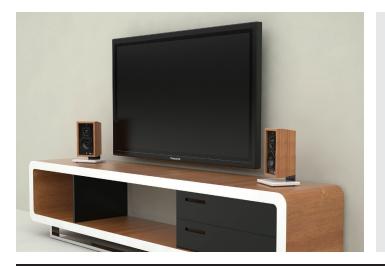

Timbre-matched rear or bookshelf speakers complement Horizon 313 and Profile 303 Series speakers

Can be built to any dimension to fit into custom cabinetry or niche

Sleek design, less than 4" deep, allows for unobtrusive on-wall installation