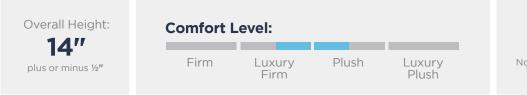

### Plush

\* for illustrative purposes only

Overall Height: **14''** plus or minus ½"

....

C

O

Learn more at: www.thermobalancesleep.com