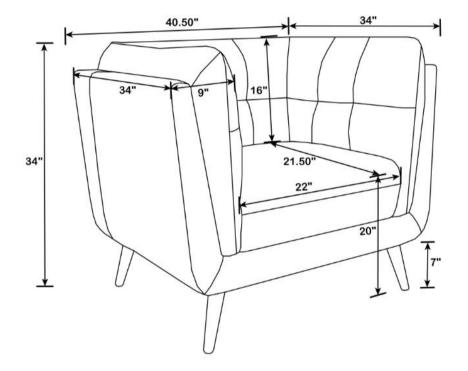

e hardware from box and sort by size.
- 2. Please check to see that all hardware and parts are present prior to start of assembly.
- 3. Please follow attached instructions in the same sequence as numbered to assure fast & easy assembly.



#### **WARNING!**

- 1. Don't attempt to repair or modify parts that are broken or defective. Please contact the store immediately.
- 2. This product is for home use only and not intended for commercial establishments.



ASSEMBLY TIME 20 MINUTES

### **PARTS IDENTIFICATION**

Α



**CHAIR** 

1PC

В



LEG

4PCS

#### Z HARDWARE PACKAGE

| NO  | DESCRIPTION  | FIGURE | Q'TY  |
|-----|--------------|--------|-------|
| (1) | SHORT BOLT   |        | 16PCS |
| (2) | FLAT WASHER  | 0      | 16PCS |
| (3) | ALLEN WRENCH |        | 1PCS  |



ITEM: 509423





Note: Dimension tolerance ±5%

**COASTERFURNITURE.COM**