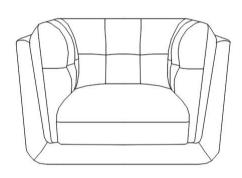

BLY INSTRUCTIONS COASTER FINE FURNITURE



Fine Furniture for every stage of life

509423 CHAIR

REVISION 0: 12/10/2021 REVISION 1: 07/19/2022

**COASTERFURNITURE.COM** 

ITEM: 509423

#### **ASSEMBLY INSTRUCTIONS**

# COASTER® FINE FURNITURE

#### **ASSEMBLY TIPS:**

- 1. Remove hardware from box and sort by size.
- 2. Please check to see that all hardware and parts are present prior to start of assembly.
- 3. Please follow attached instructions in the same sequence as numbered to assure fast & easy assembly.



#### **WARNING!**

- 1. Don't attempt to repair or modify parts that are broken or defective. Please contact the store immediately.
- 2. This product is for home use only and not intended for commercial establishments.



ASSEMBLY TIME 20 MINUTES

### **PARTS IDENTIFICATION**

Α



**CHAIR** 

1PC

В



LEG

4PCS

#### Z HARDWARE PACKAGE

| NO  | DESCRIPTION  | FIGURE | Q'TY  |
|-----|--------------|--------|-------|
| (1) | SHORT BOLT   |        | 16PCS |
| (2) | FLAT WASHER  | 0      | 16PCS |
| (3) | ALLEN WRENCH |        | 1PCS  |



ITEM: 509423





Note: Dimension tolerance ±5%

**COASTERFURNITURE.COM**