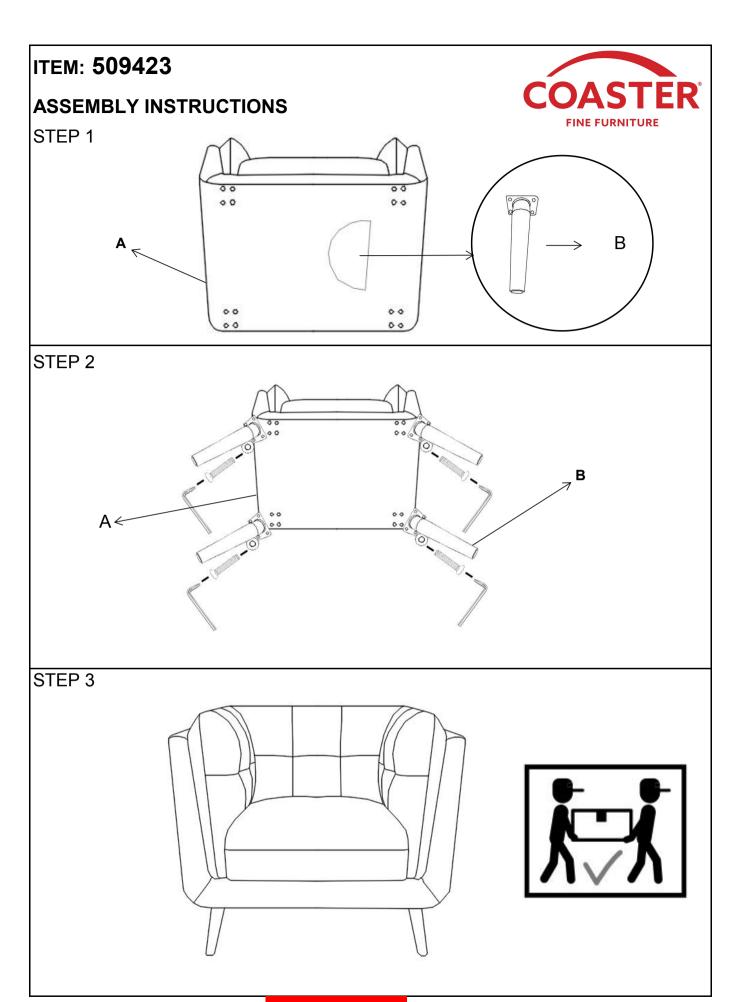

#### **ASSEMBLY INSTRUCTIONS**

#### **ASSEMBLY TIPS:**

- 1. Remove hardware from box and sort by size.
- 2. Please check to see that all hardware and parts are present prior to start of assembly.
- 3. Please follow attached instructions in the same sequence as numbered to assure fast & easy assembly.

ASSEMBLY TIME 20 MINUTES

### **PARTS IDENTIFICATION**

Α

**CHAIR** 

1PC

В

LEG

4PCS

#### Z HARDWARE PACKAGE

| NO  | DESCRIPTION  | FIGURE | Q'TY  |
|-----|--------------|--------|-------|
| (1) | SHORT BOLT   |        | 16PCS |
| (2) | FLAT WASHER  | 0      | 16PCS |
| (3) | ALLEN WRENCH |        | 1PCS  |