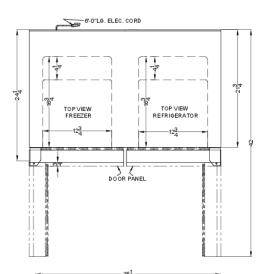

### FFRF36IF Specifications:

| Overview                                                                                                                                       |                                     |  |
|------------------------------------------------------------------------------------------------------------------------------------------------|-------------------------------------|--|
| Height of Cabinet                                                                                                                              | 34.25" (87 cm)                      |  |
| Width                                                                                                                                          | 35.5" (90 cm)                       |  |
| Depth                                                                                                                                          | 24.25" (62 cm)                      |  |
| Depth with door at 90°                                                                                                                         | 42.0" (107 cm)                      |  |
| Capacity                                                                                                                                       | 5.8 cu.ft. (164 L)                  |  |
| Defrost Type                                                                                                                                   | Frost-Free                          |  |
| Door                                                                                                                                           | Stainless Steel                     |  |
| Cabinet                                                                                                                                        | Black                               |  |
| US Electrical Safety                                                                                                                           | ETL                                 |  |
| Canadian Electrical Safety                                                                                                                     | ETL-C                               |  |
| Sanitation                                                                                                                                     | ETL-S                               |  |
| Energy Usage/Year                                                                                                                              | 504.0kWh/year                       |  |
| Amps                                                                                                                                           | 1.3                                 |  |
| Voltage/Frequency                                                                                                                              | 115 V AC/60 Hz                      |  |
| Weight                                                                                                                                         | 158.7 lbs. (72<br>kg)               |  |
| Shipping Weight                                                                                                                                | 163.7 lbs. (74 kg)                  |  |
| Estimated Time to Ship                                                                                                                         | 2 to 4 days                         |  |
| Parts & Labor Warranty                                                                                                                         | 1 Year                              |  |
| Compressor Warranty                                                                                                                            | 5 Years                             |  |
| Refrigerator-Freezer                                                                                                                           |                                     |  |
| Door Swing                                                                                                                                     | French                              |  |
| Adjustable Shelves                                                                                                                             | Yes                                 |  |
| Interior Light                                                                                                                                 | Yes                                 |  |
| Refrigerator - Interior<br>Height                                                                                                              | 23.5" (60 cm)                       |  |
| Refrigerator - Interior<br>Width                                                                                                               | 12.75" (32 cm)                      |  |
| Refrigerator - Interior<br>Depth                                                                                                               | 16.75" (43 cm)                      |  |
| Refrigerator - Capacity                                                                                                                        | 20 4                                |  |
|                                                                                                                                                | 2.9 cu.ft                           |  |
| Refrigerator - Shelf Type                                                                                                                      | Z.9 cu.π<br>Glass                   |  |
|                                                                                                                                                |                                     |  |
| Refrigerator - Shelf Type                                                                                                                      | Glass                               |  |
| Refrigerator - Shelf Type Refrigerator - Shelf Qty Refrigerator - Temperature                                                                  | Glass<br>3                          |  |
| Refrigerator - Shelf Type Refrigerator - Shelf Qty Refrigerator - Temperature Range Refrigerator - Refrigerant                                 | Glass<br>3<br>36°F to 46°F          |  |
| Refrigerator - Shelf Type Refrigerator - Shelf Qty Refrigerator - Temperature Range Refrigerator - Refrigerant Type Refrigerator - Refrigerant | Glass<br>3<br>36°F to 46°F<br>R600a |  |

| Freezer - Interior Width       | 12.75" (32 cm)           |
|--------------------------------|--------------------------|
| Freezer - Interior Depth       | 16.75" (43 cm)           |
| Freezer - Capacity             | 2.9 cu.ft                |
| Freezer - Shelf Type           | Chrome                   |
| Freezer - Shelf Qty            | 3                        |
| Thermostat Type                | Digital                  |
| Fan Type                       | Interior and<br>Exterior |
| Refrigerant Type               | R600a                    |
| Refrigerant Amount             | 1.59 oz.                 |
| High Side PSI                  | 150.0                    |
| Low Side PSI                   | 50.0                     |
| Level Legs                     | 2                        |
| Freezer - Temperature<br>Range | -22°F to 46°F            |
| Compressor Step Height         | 4.75" (12 cm)            |
| Compressor Step Width          | 12.75" (32 cm)           |
| Compressor Step Depth          | 4.25" (11 cm)            |
|                                |                          |