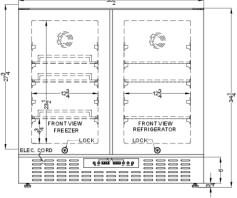

#### **Product Features:**

| Commercially approved                    | ETL-S listed to NSF-7 standard and meets UL-471 for use in commercial settings  Front-breathing system allows the unit to be used built-in                                                                                                                                  |  |
|------------------------------------------|-----------------------------------------------------------------------------------------------------------------------------------------------------------------------------------------------------------------------------------------------------------------------------|--|
| Built-in capable                         |                                                                                                                                                                                                                                                                             |  |
| All-in-one design                        | Separate refrigerator and freezer sections with single compressor operation                                                                                                                                                                                                 |  |
| Panel-ready doors                        | Integrated stainless steel door frame accepts full overlay panels, allowing you to customize the refrigerator door or blend it into your cabinetry design; panel size: 17 9/16" W x 27 7/8" H and at least 3/4" thick; 10 lbs. maximum; customers provide their own handles |  |
| Frost-free operation                     | No-frost operation ensures reduced maintenance in both the refrigerator and freezer compartments                                                                                                                                                                            |  |
| Digital thermostat                       | Digital control panel allows for easy temperature control, with a clear readout in Fahrenheit or Celsius                                                                                                                                                                    |  |
| LED lighting                             | Interior LED lighting in both sections offers an attractive and energy efficient presentation                                                                                                                                                                               |  |
| Adjustable shelves (5 placement options) | Refrigerator section includes three spill-proof glass shelves for easier cleaning, while the freezer includes three adjustable chrome shelves to ensure proper cold air circulation                                                                                         |  |
| Convertible freezer                      | Freezer compartment temperature can be set to serve as a second refrigerator as needed                                                                                                                                                                                      |  |

### FFRF36IF Specifications:

| Overview                                                                                                                                       |                                     |  |
|------------------------------------------------------------------------------------------------------------------------------------------------|-------------------------------------|--|
| Height of Cabinet                                                                                                                              | 34.25" (87 cm)                      |  |
| Width                                                                                                                                          | 35.5" (90 cm)                       |  |
| Depth                                                                                                                                          | 24.25" (62 cm)                      |  |
| Depth with door at 90°                                                                                                                         | 42.0" (107 cm)                      |  |
| Capacity                                                                                                                                       | 5.8 cu.ft. (164 L)                  |  |
| Defrost Type                                                                                                                                   | Frost-Free                          |  |
| Door                                                                                                                                           | Stainless Steel                     |  |
| Cabinet                                                                                                                                        | Black                               |  |
| US Electrical Safety                                                                                                                           | ETL                                 |  |
| Canadian Electrical Safety                                                                                                                     | ETL-C                               |  |
| Sanitation                                                                                                                                     | ETL-S                               |  |
| Energy Usage/Year                                                                                                                              | 504.0kWh/year                       |  |
| Amps                                                                                                                                           | 1.3                                 |  |
| Voltage/Frequency                                                                                                                              | 115 V AC/60 Hz                      |  |
| Weight                                                                                                                                         | 158.7 lbs. (72<br>kg)               |  |
| Shipping Weight                                                                                                                                | 163.7 lbs. (74 kg)                  |  |
| Estimated Time to Ship                                                                                                                         | 2 to 4 days                         |  |
| Parts & Labor Warranty                                                                                                                         | 1 Year                              |  |
| Compressor Warranty                                                                                                                            | 5 Years                             |  |
| Refrigerator-Freezer                                                                                                                           |                                     |  |
| Door Swing                                                                                                                                     | French                              |  |
| Adjustable Shelves                                                                                                                             | Yes                                 |  |
| Interior Light                                                                                                                                 | Yes                                 |  |
| Refrigerator - Interior<br>Height                                                                                                              | 23.5" (60 cm)                       |  |
| Refrigerator - Interior<br>Width                                                                                                               | 12.75" (32 cm)                      |  |
| Refrigerator - Interior<br>Depth                                                                                                               | 16.75" (43 cm)                      |  |
| Refrigerator - Capacity                                                                                                                        | 20 4                                |  |
|                                                                                                                                                | 2.9 cu.ft                           |  |
| Refrigerator - Shelf Type                                                                                                                      | Z.9 cu.π<br>Glass                   |  |
|                                                                                                                                                |                                     |  |
| Refrigerator - Shelf Type                                                                                                                      | Glass                               |  |
| Refrigerator - Shelf Type Refrigerator - Shelf Qty Refrigerator - Temperature                                                                  | Glass<br>3                          |  |
| Refrigerator - Shelf Type Refrigerator - Shelf Qty Refrigerator - Temperature Range Refrigerator - Refrigerant                                 | Glass<br>3<br>36°F to 46°F          |  |
| Refrigerator - Shelf Type Refrigerator - Shelf Qty Refrigerator - Temperature Range Refrigerator - Refrigerant Type Refrigerator - Refrigerant | Glass<br>3<br>36°F to 46°F<br>R600a |  |

| Freezer - Interior Width       | 12.75" (32 cm)           |
|--------------------------------|--------------------------|
| Freezer - Interior Depth       | 16.75" (43 cm)           |
| Freezer - Capacity             | 2.9 cu.ft                |
| Freezer - Shelf Type           | Chrome                   |
| Freezer - Shelf Qty            | 3                        |
| Thermostat Type                | Digital                  |
| Fan Type                       | Interior and<br>Exterior |
| Refrigerant Type               | R600a                    |
| Refrigerant Amount             | 1.59 oz.                 |
| High Side PSI                  | 150.0                    |
| Low Side PSI                   | 50.0                     |
| Level Legs                     | 2                        |
| Freezer - Temperature<br>Range | -22°F to 46°F            |
| Compressor Step Height         | 4.75" (12 cm)            |
| Compressor Step Width          | 12.75" (32 cm)           |
| Compressor Step Depth          | 4.25" (11 cm)            |
|                                |                          |