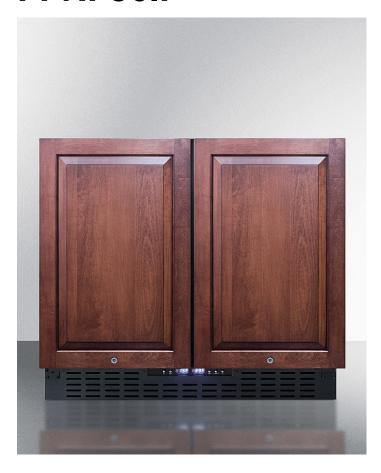

# FFRF36IF

34.25" x 35.5" x 24.25" (H x W x D)

Commercially approved, frost-free, side-by-side refrigerator-freezer for built-in or freestanding use with two panel-ready doors, black cabinet, front-placed digital controls

#### **Highlights:**

Commercially listed to NSF-7 standards and meets UL-471 for use in foodservice applications

Unique space & energy-saving design features a full refrigerator and freezer compartment with single compressor operation

Versatile, all-in-one design allows for residential use