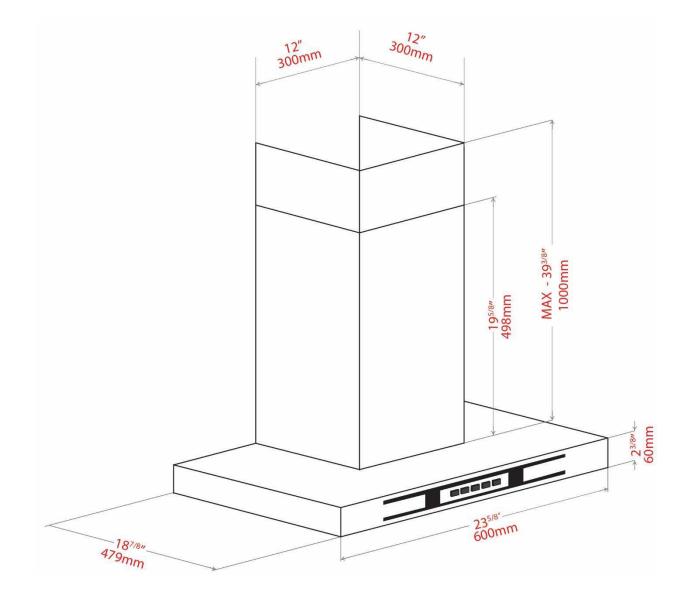

## **RANGE HOOD DIMENSIONS**

D: 18<sup>7/8</sup>" x W: 23<sup>5/8</sup>" x H: 22" – 39<sup>3/8</sup>" D: 479mm x W: 600mm x H: 558mm – 1000mm

# Specifications (Minimum Safety Height Requirements)