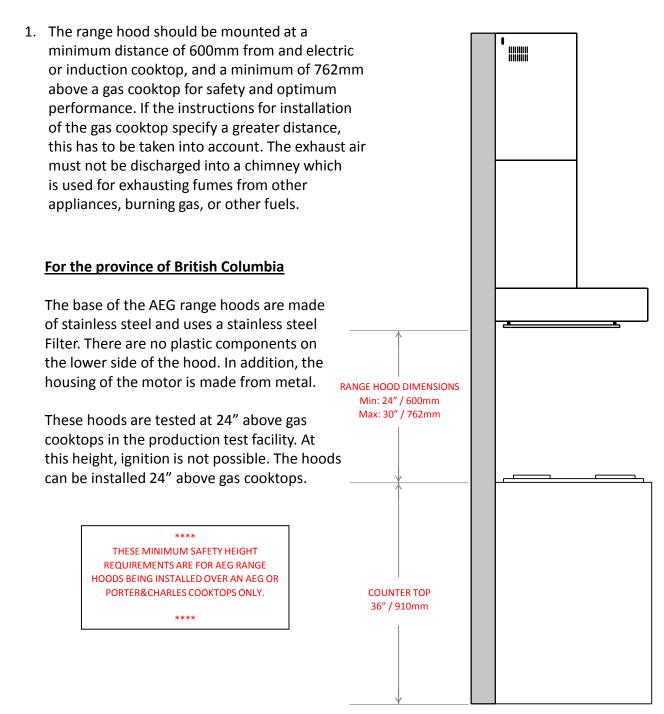

# Specifications (Minimum Safety Height Requirements)

## **RANGE HOOD DIMENSIONS**

D: 18<sup>7/8</sup>" x W: 23<sup>5/8</sup>" x H: 22" – 39<sup>3/8</sup>" D: 479mm x W: 600mm x H: 558mm – 1000mm