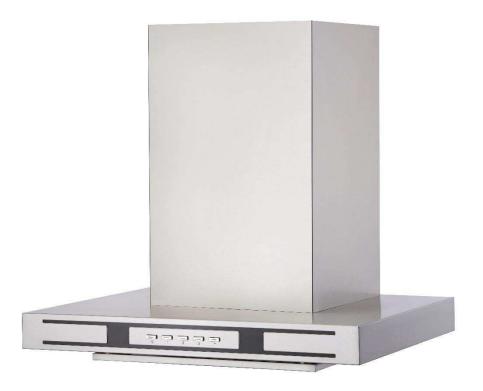

## PERFEKT-T 24P 24" Wall Mount Range Hood

## 24" Wall Mount Range Hood

#### RANGE HOOD FEATURES

- 24" (60cm) stainless steel T-shaped wall-mount range hood
- LED lighting
- 3 speed adjustment
- Electronic back-lit push buttons
- 2 x dishwasher safe baffle filters
- Parametric panel for optimal capture area
- Quiet (8 sones/58 dB) 500 CFM motor