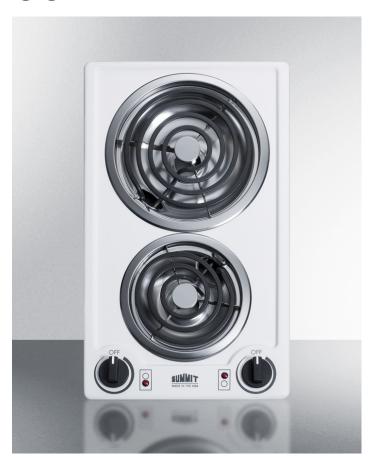

# CCE211WH

3.25" x 12" x 19.75" (H x W x D)

115V 2-burner coil cooktop in white porcelain with cord included; made in the USA

#### Highlights:

115V design with pre-installed power cord

Slim 12" width is an ideal fit for hotels, tiny homes, and other kitchens with limited counter space

Recessed surface in a white porcelain finish brings cleaner style to the kitchen

#### **Product Features:**

| Coil elements            | Traditional design offers reliable heating and strong durability for everyday use |
|--------------------------|-----------------------------------------------------------------------------------|
| 115V operation           | Designed for use with 20 amp circuits                                             |
| Power cord included      | Pre-installed 115V 3-pronged cord for easier setup                                |
| Fits popular cutout size | Designed for 11 1/8" W x 19 1/8" D cutouts for an easy fit in smaller kitchens    |
| White porcelain surface  | Durable design holds up to heavy duty use                                         |
| Recessed top             | Curved design helps to contain spills on the surface                              |
| Chrome drip bowls        | Removable drip pans for easier cleanup                                            |
| 6" front element         | Standard burner accommodates most heating needs                                   |
| 8" rear element          | Larger element is ideal for heating wider pots and pans                           |