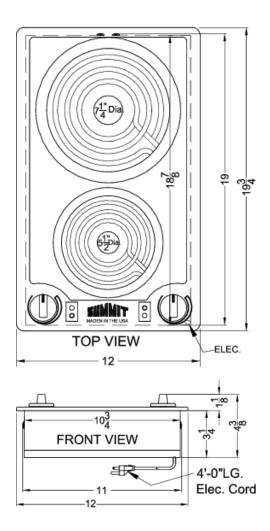

# CCE211WH

3.25" x 12" x 19.75" (H x W x D)

115V 2-burner coil cooktop in white porcelain with cord included; made in the USA

### **CCE211WH Specifications:**

| Overview                                                                                                                                |                                                                         |
|-----------------------------------------------------------------------------------------------------------------------------------------|-------------------------------------------------------------------------|
| Height of Cabinet                                                                                                                       | 3.25" (8 cm)                                                            |
| Width                                                                                                                                   | 12.0" (30 cm)                                                           |
| Depth                                                                                                                                   | 19.75" (50 cm)                                                          |
| Cabinet                                                                                                                                 | White                                                                   |
| US Electrical Safety                                                                                                                    | ETL                                                                     |
| Canadian Electrical<br>Safety                                                                                                           | ETL-C                                                                   |
| Amps                                                                                                                                    | 12.5                                                                    |
| Voltage/Frequency                                                                                                                       | 115 V AC/60 Hz                                                          |
| Weight                                                                                                                                  | 14.0 lbs. (6 kg)                                                        |
| Shipping Weight                                                                                                                         | 20.0 lbs. (9 kg)                                                        |
| Estimated Time to<br>Ship                                                                                                               | Out of stock; ETA<br>8/1/2019                                           |
| Parts & Labor<br>Warranty                                                                                                               | 1 Year                                                                  |
| Electric Cooktop                                                                                                                        |                                                                         |
| Heating Type                                                                                                                            | Radiant                                                                 |
| Surface                                                                                                                                 | Porcelain                                                               |
| Element Type                                                                                                                            | Coils                                                                   |
|                                                                                                                                         |                                                                         |
| Number of Elements                                                                                                                      | 2                                                                       |
| Number of Elements controls                                                                                                             | 2<br>Dial                                                               |
|                                                                                                                                         |                                                                         |
| controls  Countertop Cutout                                                                                                             | Dial                                                                    |
| controls  Countertop Cutout Height  Countertop Cutout                                                                                   | Dial 5.0" (13 cm)                                                       |
| controls  Countertop Cutout Height  Countertop Cutout Width  Countertop Cutout                                                          | Dial 5.0" (13 cm) 11.13" (28 cm)                                        |
| controls  Countertop Cutout Height  Countertop Cutout Width  Countertop Cutout Depth                                                    | Dial 5.0" (13 cm) 11.13" (28 cm) 19.13" (49 cm)                         |
| controls  Countertop Cutout Height  Countertop Cutout Width  Countertop Cutout Depth  Power Source                                      | Dial 5.0" (13 cm) 11.13" (28 cm) 19.13" (49 cm) 115V                    |
| controls  Countertop Cutout Height  Countertop Cutout Width  Countertop Cutout Depth  Power Source  Element #1 Size                     | Dial 5.0" (13 cm) 11.13" (28 cm) 19.13" (49 cm) 115V 6.0" (15 cm)       |
| controls  Countertop Cutout Height  Countertop Cutout Width  Countertop Cutout Depth  Power Source  Element #1 Size  Element #1 Wattage | Dial 5.0" (13 cm) 11.13" (28 cm) 19.13" (49 cm) 115V 6.0" (15 cm) 600.0 |