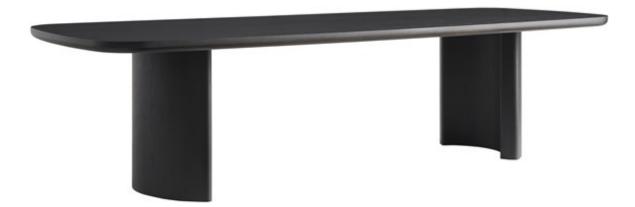

## Form Rectangular Dining Table

P682T Vanguard, Form Collections

SHOWN: P682T - Finish: Ink. Base Options: Concave or Convex. Shown in Convex.

#### **Dimensions (inches)**

Overall: W 98 D 46 H 30

#### **Standard Features**

Wirebrushed Oak 98" Top Standard Custom Size Tops are Available Through Custom Quote Wood Species: Oak Solids and Veneers