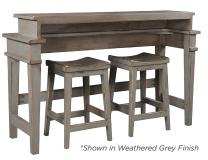

#### I358-9151-WGY Console Bar Table with 2 Stools

58W x 37H x 20D

### FEATURES:

- · Drink shelf
- · 2 stools with curved seat

I358-9130-WBK Chairside Table

18W x 24H x 24D