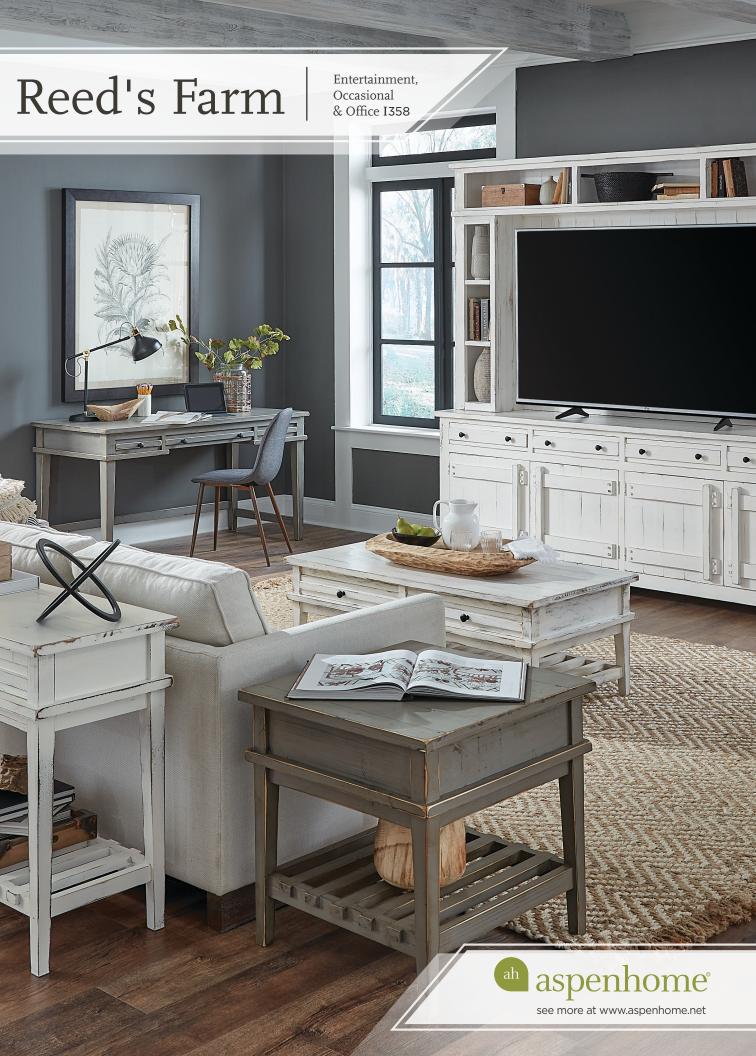

## The Reed's Farm Collection

Reed's Farm is available in three signature finishes: Weathered Black, Weathered Grey and Weathered White. The drawer fronts feature black metal knob hardware combined with multi-dimensional surface details throughout, for a truly handcrafted look for those interested in a modern rustic or traditional farmhouse style.

## **Three Signature Finishes**

Three Signature Finishes, Pine Solids & Veneer with Black Metal Hardware

Please note some color variations of our furniture finishes and fabrics are possible due to room lighting. Please use as a reference only.

# **Perfectly Imperfect**

The charm of this handcrafted collection lies within the "perfectly imperfect" variations of the natural materials and finishing techniques. Natural variations may continue to develop, adding more character to this one-of-a-kind creation.