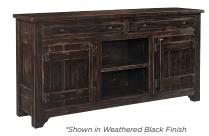

#### **FEATURES:**

- 4 doors
- 4 drawers
- Cord management

I358-264-WBK 66" Console 67W x 34H x 18D