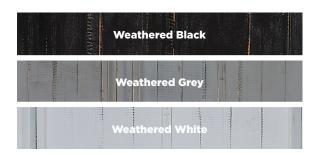

## The Reed's Farm Collection

Reed's Farm is available in three signature finishes: Weathered Black, Weathered Grey and Weathered White. The drawer fronts feature black metal knob hardware combined with multi-dimensional surface details throughout, for a truly handcrafted look for those interested in a modern rustic or traditional farmhouse style.

## **Three Signature Finishes**

Three Signature Finishes, Pine Solids & Veneer with Black Metal Hardware

Please note some color variations of our furniture finishes and fabrics are possible due to room lighting. Please use as a reference only.