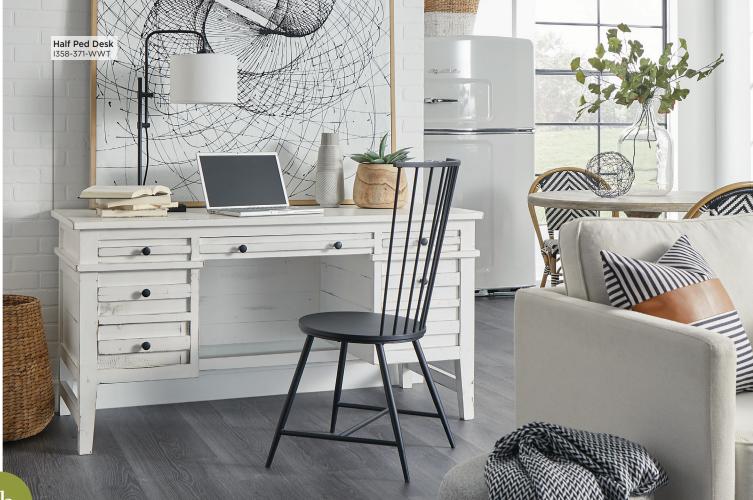

#### **FEATURES:**

- 2 utility drawers
- · Drop front keyboard drawer

I358-371-WWT Half Ped Desk 60W x 31H x 28D