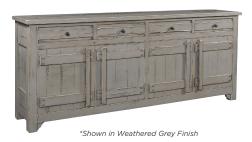

#### **FEATURES:** 4 doors

- 4 drawers
- · Cord management

I358-284-WGY 85" Console 85W x 34H x 18D