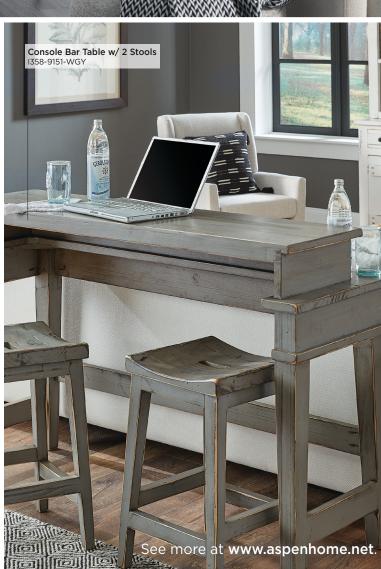

#### I358-9151-WGY Console Bar Table with 2 Stools

58W x 37H x 20D

### FEATURES:

- · Drink shelf
- · 2 stools with curved seat

I358-9130-WBK Chairside Table

18W x 24H x 24D