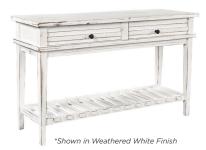

#### **FEATURES:**

• 2 drawers

I358-9150-WWT Sofa Table 50W x 30H x 16D

#### **FEATURES:**

• 2 drawers