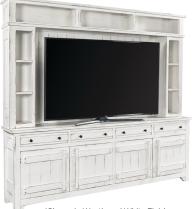

# Reed's Farm Collection

\*Shown in Weathered White Finish

I358-297H-WWT

· Cord management

97" Hutch

**FEATURES:** 

97W x 55H x 12D