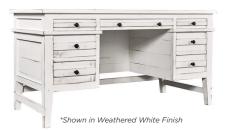

#### **FEATURES:**

- 2 utility drawers
- · Drop front keyboard drawer

I358-371-WWT Half Ped Desk 60W x 31H x 28D

#### **FEATURES:**

- 4 utility drawers
- 1 file drawer
- Drop front keyboard drawer

I358-333-WBK Open Bookcase 32W x 75H x 14D