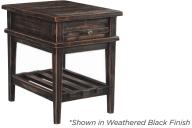

## **FEATURES:**

• 1 drawer

I358-9140-WGY End Table

24W x 24H x 24D

#### **FEATURES:**

• 1 drawer

I358-379-WBK Single File

30W x 31H x 24D