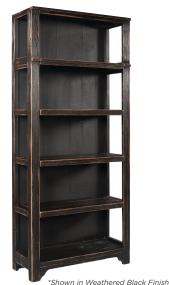

#### **FEATURES:**

- 4 utility drawers
- 1 file drawer
- Drop front keyboard drawer

I358-333-WBK Open Bookcase 32W x 75H x 14D

#### FEATURES:

5 shelves

Learn MORE and CONNECT with us!

aspenhome.net