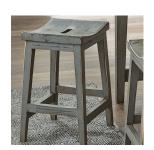

#### I358-9151-WGY Console Bar Table with 2 Stools

58W x 37H x 20D

### FEATURES:

- · Drink shelf
- · 2 stools with curved seat

I358-9130-WBK Chairside Table

18W x 24H x 24D