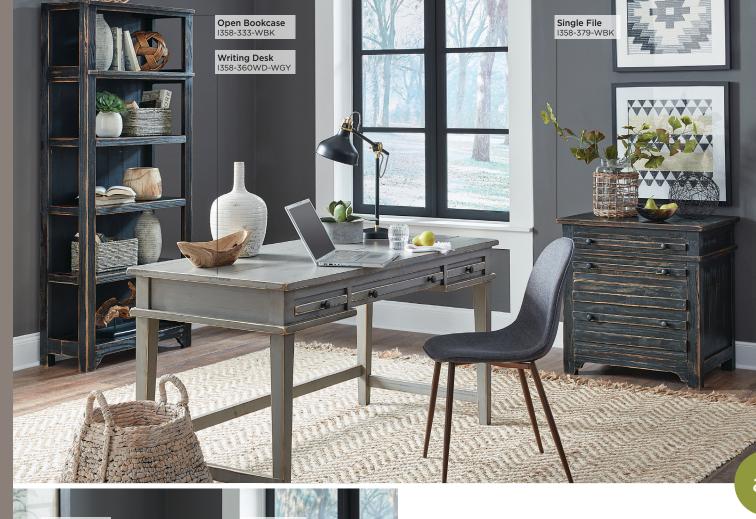

## I358-360WD-WGY Writing Desk

60W x 31H x 28D

#### **FEATURES:**

- 2 utility drawers
- · Drop front keyboard drawer

I358-371-WWT Half Ped Desk 60W x 31H x 28D

#### **FEATURES:**

- 4 utility drawers
- 1 file drawer
- Drop front keyboard drawer

I358-333-WBK Open Bookcase 32W x 75H x 14D

#### FEATURES:

5 shelves

Learn MORE and CONNECT with us!

aspenhome.net