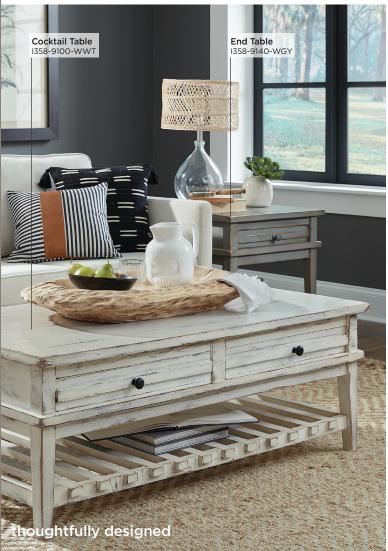

#### FEATURES:

- 2 doors
- 2 drawers
- · Cord management

I358-9100-WWT Cocktail Table 50W x 18H x 26D

## **FEATURES:**

• 1 drawer

I358-9140-WGY End Table

24W x 24H x 24D

#### **FEATURES:**

• 1 drawer

I358-379-WBK Single File

30W x 31H x 24D