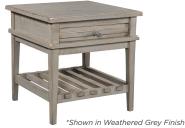

## **FEATURES:**

• 1 drawer

I358-9140-WGY End Table

24W x 24H x 24D

#### **FEATURES:**

• 1 drawer

I358-379-WBK Single File

30W x 31H x 24D