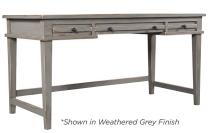

## I358-360WD-WGY Writing Desk

60W x 31H x 28D

#### **FEATURES:**

- 2 utility drawers
- · Drop front keyboard drawer

I358-371-WWT Half Ped Desk 60W x 31H x 28D