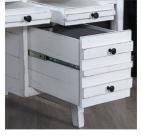

#### **FEATURES:**

- 2 utility drawers
- · Drop front keyboard drawer

I358-371-WWT Half Ped Desk 60W x 31H x 28D

#### **FEATURES:**

- 4 utility drawers
- 1 file drawer
- Drop front keyboard drawer

I358-333-WBK Open Bookcase 32W x 75H x 14D