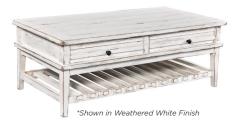

#### FEATURES:

- 2 doors
- 2 drawers
- · Cord management

I358-9100-WWT Cocktail Table 50W x 18H x 26D