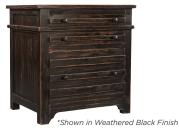

#### **FEATURES:**

• 1 drawer

I358-379-WBK Single File

30W x 31H x 24D

## **FEATURES:**

- 2 utility drawers
- 1 file drawer