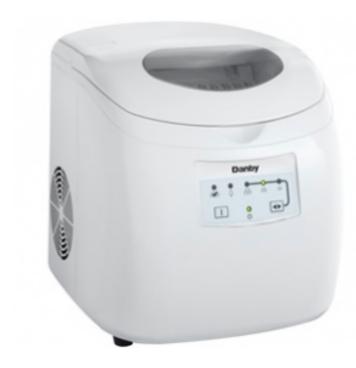

## Ice Maker ~ DIM2500WDB

#### **Features**

- Can produce up to 25 lbs (12 kg) of ice a day and store 2 lbs (1 kg) of ice
- · Produces 1 ice cube size
- · White exterior and lid with see through window
- · Features a white ice scoop
- · Simple electronic controls with LED display
- · Alarm will sound when the ice bucket is full
- Self clean function
- · Environmentally friendly R134A refrigerant