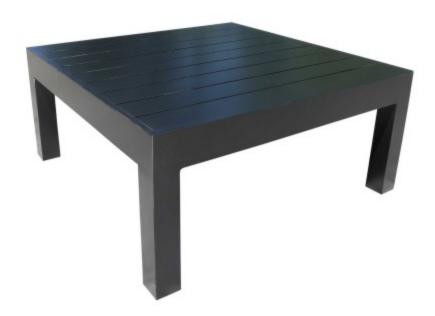

## **C**ABANA**C**OAST

Product No: 30199-BK Name: Gramercy 34" Square Coffee Table

Collection: Gramercy Material: Aluminum Weight: 36 lbs

Dimensions: 34"W x 34"D x 16"H

**Detail:** The Gramercy balcony furniture collection contains beautifully designed luxury pieces done on a smaller scale, making it prefect for a downtown Toronto condo balcony, hotel or restaurant patio. Canadian made outdoor cushions shown are 15000-0003 Spotlight Ash. The deep seating group picture cushions shown are 15000-0003 Spotlight Ash, Pillows 21"\*13" 1045-79 Italian Sand, 18" 1048-97 Sand Rigato.