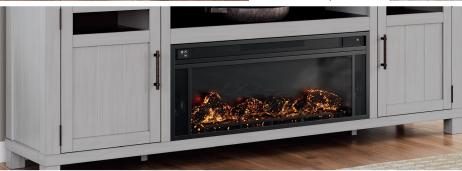

## Insert Shown with the W100-12 LED fireplace insert

"Darborn" W796

SKU: W796-68 Extra Large TV Stand 88"W x 18"D x 33"H 2236mm W x 445mm D x 829mm H

DESIGN

## Features:

- Features a Casual Lifestyle Design
- Made with solid Acacia wood, Cherry veneer, and MDF substrate
- The stylish two-tone finish features a glazed light gray paint along with clean brown cherry-stained tops and shelves
- The finish features small handmade distressing marks such as rounded
- off corners and brushed finish effect while the top features a thick planked look
- This TV stand can accommodate most large-scale TV's with ease
- Two door cabinets on either side include an adjustable shelf, while the center open cabinet with cubby shelves offers ample places to tuck accessories and other components within easy reach
- Features a wide open cubby above for setting a surround sound speaker bar
- Ample cord management holes assure your components can all connect
- You can remove the center shelves and back panel for use with
- the W100-12 electronic fireplace with built-in audio system