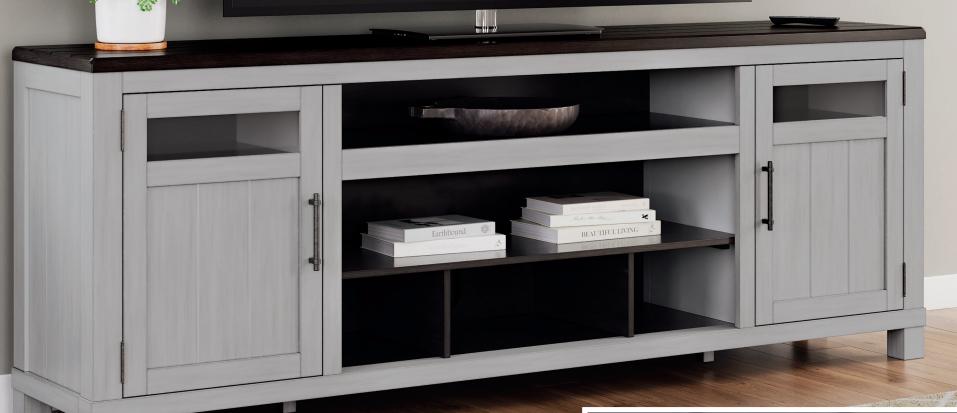

## Insert Shown with the W100-12 LED fireplace insert

"Darborn" W796

SKU: W796-68 Extra Large TV Stand 88"W x 18"D x 33"H 2236mm W x 445mm D x 829mm H

DESIGN

## Features:

- Features a Casual Lifestyle Design
- Made with solid Acacia wood, Cherry veneer, and MDF substrate
- The stylish two-tone finish features a glazed light gray paint along with clean brown cherry-stained tops and shelves
- The finish features small handmade distressing marks such as rounded
- off corners and brushed finish effect while the top features a thick planked look
- This TV stand can accommodate most large-scale TV's with ease
- Two door cabinets on either side include an adjustable shelf, while the center open cabinet with cubby shelves offers ample places to tuck accessories and other components within easy reach
- Features a wide open cubby above for setting a surround sound speaker bar
- Ample cord management holes assure your components can all connect
- You can remove the center shelves and back panel for use with
- the W100-12 electronic fireplace with built-in audio system