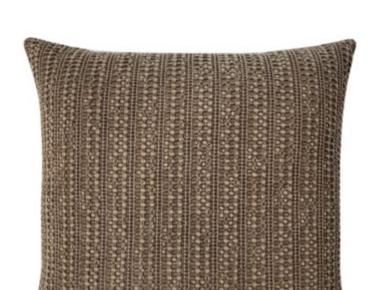

20" W x 5" D x 20" H

**Weight**: 10.15 lbs. | **Cube**: 1.84 ft

Style: Casual

**Showroom:** Signature Design

**Division:** Signature Accessory

Color: Brown

Out of Stock (ADVANCE NC)

**Cubes** : 1.84 ft

**UPC** : 024052924121

**Cover** Landcher

Name:

Cleaning WASH -Code: WashableContents: Cotton 100%

**Weight**: 10.15 lbs. | **Cube**: 1.84 ft

**Get To Know Us** 

**Customer Care** 