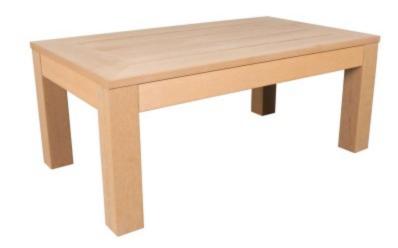

**C**ABANA**C**OAST

Product No: 8510-48293-NA Name: Chateau 48" x 29" Rectangular Coffee Table

Collection: ChateauMaterial: SolTeak™Weight: 64 lbs

Dimensions: 48"L x 29"W x 16"H

**Detail:** The substantial character of the CABANACOAST ® Chateau Table Collection will bring a touch of new age royalty to any space. Chateau's crisp corners and smooth edges convey a fresh touch to this collection, which is offered in a variety of sizes, including a 27" high casual dining height. Chateau is available in Natural Sol Teak™ finish or Weathered Sol Teak™ finish.