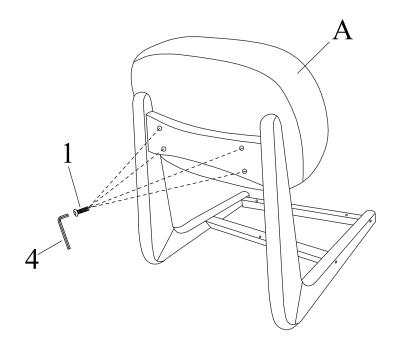

intended for commercial establishments.



ASSEMBLY TIME 5 MINUTES

## PARTS IDENTIFICATION: Z HARDWARE IDENTIFICATION

| A | BACK | ) 1PC |
|---|------|-------|
|   |      |       |

| В | SEAT | 1PC |
|---|------|-----|
|   |      | )   |

| D RIGHT ARM |  | 1PC |
|-------------|--|-----|
|-------------|--|-----|

| E | BACK | SUPPORT | · · | 0 | 1PC |
|---|------|---------|-----|---|-----|
|---|------|---------|-----|---|-----|

| NO | DESCRIPTION             | FIGURE | QTY   |
|----|-------------------------|--------|-------|
| 1  | BOLT<br>(M6 x 65mm)-BLK |        | 4 PCS |
| 2  | BOLT<br>(M8 x 50mm)-BLK |        | 9 PCS |
| 3  | BOLT-BLK                |        | 4 PCS |
| 4  | ALLEN KEY<br>(M6)-SR    |        | 1 PC  |

## ITEM:903097

## **ASSEMBLY INSTRUCTIONS**







## STEP 2



COASTERFURNITURE.COM

## ITEM:903097

## ASSEMBLY INSTRUCTIONS







## STEP 4



## ASSEMBLY INSTRUCTIONS





Note : Dimension tolerance  $\pm 5\%$