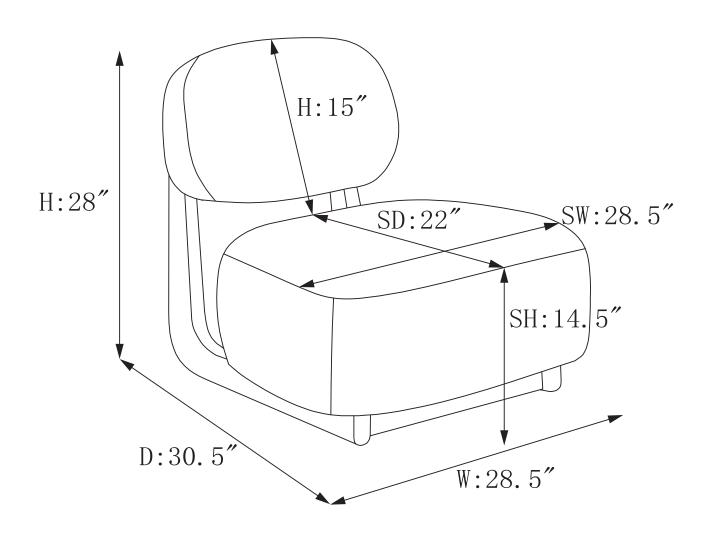

ATION

| A | BACK | ) 1PC |
|---|------|-------|
|   |      |       |

| В | SEAT | 1PC |
|---|------|-----|
|   |      | )   |

| D RIGHT ARM |  | 1PC |
|-------------|--|-----|
|-------------|--|-----|

| E | BACK | SUPPORT | · · | 0 | 1PC |
|---|------|---------|-----|---|-----|
|---|------|---------|-----|---|-----|

| NO | DESCRIPTION             | FIGURE | QTY   |
|----|-------------------------|--------|-------|
| 1  | BOLT<br>(M6 x 65mm)-BLK |        | 4 PCS |
| 2  | BOLT<br>(M8 x 50mm)-BLK |        | 9 PCS |
| 3  | BOLT-BLK                |        | 4 PCS |
| 4  | ALLEN KEY<br>(M6)-SR    |        | 1 PC  |

## ITEM:903097

## **ASSEMBLY INSTRUCTIONS**







## STEP 2



COASTERFURNITURE.COM

## ITEM:903097

## ASSEMBLY INSTRUCTIONS







## STEP 4



## ASSEMBLY INSTRUCTIONS





Note : Dimension tolerance  $\pm 5\%$