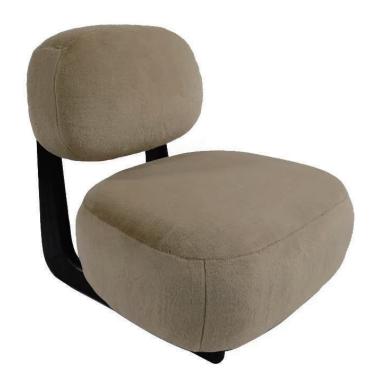

## PARTS IDENTIFICATION: Z HARDWARE IDENTIFICATION

| A | BACK | ) 1PC |
|---|------|-------|
|   |      |       |

| В | SEAT | 1PC |
|---|------|-----|
|   |      | )   |

| D RIGHT ARM |  | 1PC |
|-------------|--|-----|
|-------------|--|-----|