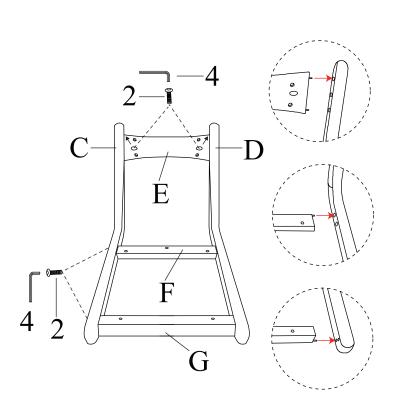

only and not intended for commercial establishments.



ASSEMBLY TIME 5 MINUTES

## PARTS IDENTIFICATION: Z HARDWARE IDENTIFICATION

| A | BACK | ) 1PC |
|---|------|-------|
|   |      |       |

| В | SEAT | 1PC |
|---|------|-----|
|   |      | )   |

| D RIGHT ARM |  | 1PC |
|-------------|--|-----|
|-------------|--|-----|

| E | BACK | SUPPORT | · · | 0 | 1PC |
|---|------|---------|-----|---|-----|
|---|------|---------|-----|---|-----|

| NO | DESCRIPTION             | FIGURE | QTY   |
|----|-------------------------|--------|-------|
| 1  | BOLT<br>(M6 x 65mm)-BLK |        | 4 PCS |
| 2  | BOLT<br>(M8 x 50mm)-BLK |        | 9 PCS |
| 3  | BOLT-BLK                |        | 4 PCS |
| 4  | ALLEN KEY<br>(M6)-SR    |        | 1 PC  |

## ITEM:903097

## **ASSEMBLY INSTRUCTIONS**







## STEP 2



COASTERFURNITURE.COM

## ITEM:903097

## ASSEMBLY INSTRUCTIONS







## STEP 4



## ASSEMBLY INSTRUCTIONS





Note : Dimension tolerance  $\pm 5\%$