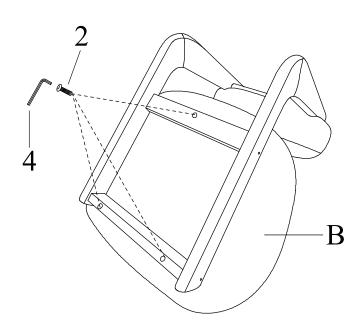

PARTS IDENTIFICATION: Z HARDWARE IDENTIFICATION

| A | BACK | ) 1PC |
|---|------|-------|
|   |      |       |

| В | SEAT | 1PC |
|---|------|-----|
|   |      | )   |

| D RIGHT ARM |  | 1PC |
|-------------|--|-----|
|-------------|--|-----|

| E | BACK | SUPPORT | · · | 0 | 1PC |
|---|------|---------|-----|---|-----|
|---|------|---------|-----|---|-----|

| NO | DESCRIPTION             | FIGURE | QTY   |
|----|-------------------------|--------|-------|
| 1  | BOLT<br>(M6 x 65mm)-BLK |        | 4 PCS |
| 2  | BOLT<br>(M8 x 50mm)-BLK |        | 9 PCS |
| 3  | BOLT-BLK                |        | 4 PCS |
| 4  | ALLEN KEY<br>(M6)-SR    |        | 1 PC  |

## ITEM:903097

## **ASSEMBLY INSTRUCTIONS**







## STEP 2



COASTERFURNITURE.COM

## ITEM:903097

## ASSEMBLY INSTRUCTIONS







## STEP 4



## ASSEMBLY INSTRUCTIONS





Note : Dimension tolerance  $\pm 5\%$