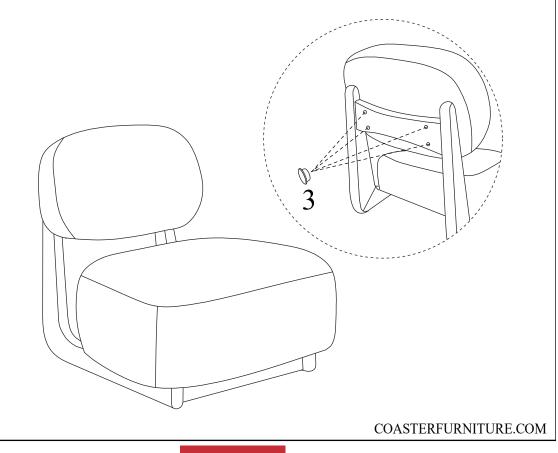

FICATION: Z HARDWARE IDENTIFICATION

| A | BACK | ) 1PC |
|---|------|-------|
|   |      |       |

| В | SEAT | 1PC |
|---|------|-----|
|   |      | )   |

| D RIGHT ARM |  | 1PC |
|-------------|--|-----|
|-------------|--|-----|

| E | BACK | SUPPORT | · · | 0 | 1PC |
|---|------|---------|-----|---|-----|
|---|------|---------|-----|---|-----|

| NO | DESCRIPTION             | FIGURE | QTY   |
|----|-------------------------|--------|-------|
| 1  | BOLT<br>(M6 x 65mm)-BLK |        | 4 PCS |
| 2  | BOLT<br>(M8 x 50mm)-BLK |        | 9 PCS |
| 3  | BOLT-BLK                |        | 4 PCS |
| 4  | ALLEN KEY<br>(M6)-SR    |        | 1 PC  |

## ITEM:903097

## **ASSEMBLY INSTRUCTIONS**







## STEP 2



COASTERFURNITURE.COM

## ITEM:903097

## ASSEMBLY INSTRUCTIONS







## STEP 4



## ASSEMBLY INSTRUCTIONS





Note : Dimension tolerance  $\pm 5\%$