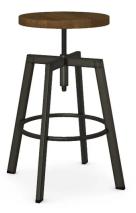

# Architect

Screw stool

**SKU** - 42563B/5187

### **Model Options**

Seat material: Wood

# **Details and Dimensions**

Material: Solid wood (birch) seat

This stool brings the ultimate industrial look to your home with distressed materials, clean lines, and a minimalist aesthetic. No frills here. Just a harmonious contrast created from clean metal details that play up the warmth of aged wood. You'll love the base with its open-ended screw and riveted plates.

## Dimensions

| HEIGHT      | 24 1/2"-30 1/4" |
|-------------|-----------------|
| WIDTH       | 16 3/8"         |
| DEPTH       | 16 3/8"         |
| SEAT HEIGHT | 24 1/2"-30 1/4" |

42563B/1B5187