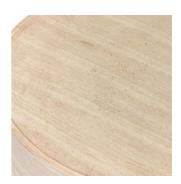

#### Features

Crafted by skilled artisans, glass fiber reinforced concrete is a lightweight solution to this statement design.

Created through a mold, our fiberreinforced concrete can withstand temperature above 120° degrees F and be exposed to moisture without immediate damage. Leaving the piece exposed to weather for long periods of time will cause natural discoloration and fading.

Stone looking design is applied by hand per piece, making the pattern unique from piece to piece.

Less heavy than traditional solid concrete furnishings.

Stain resistant.

Clean contemporary design created for universal use.