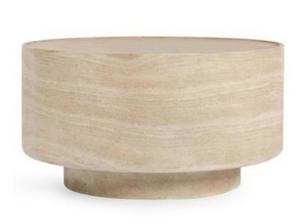

## Mckenna Outdoor Concrete 31.5" Round Coffee Table

## PRODUCT DETAILS

Specifications SKU : 51031624 Collection : Mckenna Materials : Glass Fiber Reinforced Concrete Dimensions : 31.5 W X 31.5 D X 17.00 H Colors : Travertine Product Weight : 104 Product Cubic Feet : 18.8

Stone looking design is applied by hand per piece, making the pattern unique from piece to piece.

Less heavy than traditional solid concrete furnishings.

Stain resistant.

Clean contemporary design created for universal use.