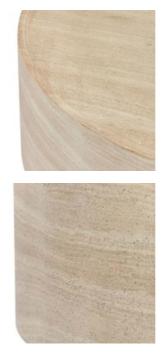

#### Features

Crafted by skilled artisans, glass fiber reinforced concrete is a lightweight solution to this statement design.

Created through a mold, our fiberreinforced concrete can withstand temperature above 120° degrees F and be exposed to moisture without immediate damage. Leaving the piece exposed to weather for long periods of time will cause natural discoloration and fading.

Stone looking design is applied by hand per piece, making the pattern unique from piece to piece.

Less heavy than traditional solid concrete furnishings.

Stain resistant.

Clean contemporary design created for universal use.