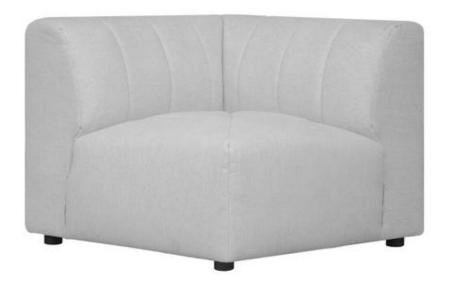

## LYRIC CORNER CHAIR

MT-1025-34

A sectional collection that finds poetry in the motion of modular design. With quiet earth tones and sculptured form, the Lyric collection offers a plump silhouette designed to be mixed and matched to harmonize your space. A modern transformation, Lyric's corner chair features a deep-set, luxurious seat with stylish channel stitching that adds texture and depth. With a pine and plywood frame, this chair is sturdy and supportive, with a spring suspension that offers plush decadence. Its buttery soft upholstery pairs with its artistic form to create a chair that's both relaxed and unique. For modular style that will leave you in rhapsody, you're free to play around with space and seating until you get the perfect fit. Try the Lyric ottoman, slipper or arm chair for some gently rounded interior appeal.

- A sculptural modular corner chair
- Beige upholstery with wide channel stitching
- Poly-fill cushions & s-spring suspension
- Some assembly required

| SPECIFICATIONS     |                                                                                                |
|--------------------|------------------------------------------------------------------------------------------------|
| COLOR              | Beige                                                                                          |
| PRODUCT MATERIALS  | Upholstery: 100% Polyester, Pine and Plywood Frame, Poly-Flll<br>Cushions, S-Spring Suspension |
| STYLE              | Contemporary                                                                                   |
| GENERAL DIMENSIONS | 39.00"W x 39.00"D x 29.00"H                                                                    |
| SEATING            | 1                                                                                              |