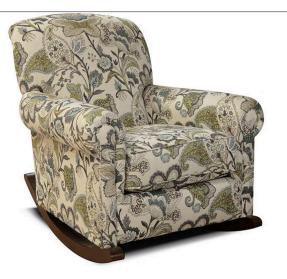

# ALEXVALE

## Custom Upholstery



#### V63098R ROCKING CHAIR

### Alexvale

#### www.alexvale.com

| SKU:          | V63098R                                                                                                                   |
|---------------|---------------------------------------------------------------------------------------------------------------------------|
| Availability: |                                                                                                                           |
| Туре:         | Chairs, Arm Chairs                                                                                                        |
| Category:     | Living Room                                                                                                               |
| Width:        | 35" (