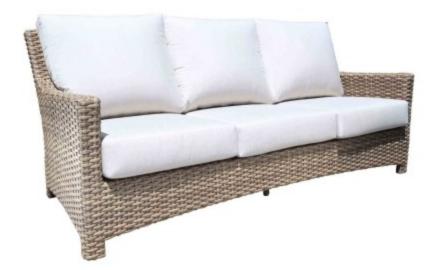

| Product No: 9384-DTF  | Name: Riverside Sofa                         |                       |
|-----------------------|----------------------------------------------|-----------------------|
| Collection: Riverside | <b>Material:</b> SolWeave® Outdoor<br>Wicker | <b>Weight:</b> 92 lbs |

Dimensions: 77.5"W x 36"D x 33"H AH: 23" | SW: 69" | SDW: 22" | SHW: 18" | SD: 25" | SH: 12"

**Detail:** The Riverside patio furniture collection features wide style SolWeave® outdoor wicker on a powder coated aluminum frame with Sunbrella® fabric cushions. The look is modern and carefree thanks to the light colour of the Drift Teak finish. Choose from patio conversation sets, dining sets, and outdoor sectionals. Canadian made outdoor cushions shown are 40433 Cast Silver. The deep seating group picture cushions shown are 40433 Cast Silver.