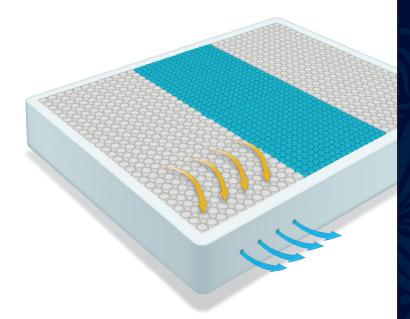

## **PASSIONS COLLECTION**

- ◆ 1250 Pocket Coil with Airflow Foam Surround Encasement
- Posturized Centre Third

## **COIL SYSTEM**

POSTURIZED CENTRE SUPPORT Provides increased support and proper alignment of your spine

AIRFLOW SURROUND FOAM Airflow Surround Foam Encasement for increased sleeping surface, a strong sitting edge and enhanced cooling