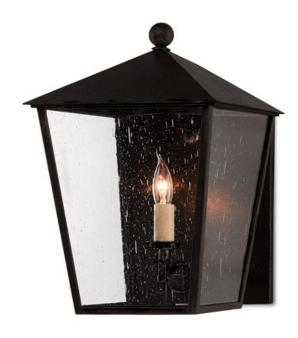

## Bening Small Outdoor Wall Sconce

5500-0012

(IS)

Overall: 14.75"h x 10"w x 13"d

Finish: Midnight

Materials: Wrought Iron/Seeded Glass

Availability: as of 9/15/2021 8:49:32 PM

Item Weight: 8 lb

Number of Lights: 1

Suggested Bulb: CA Flame Tip

Socket Type: E12

Watts per Socket / Item: 60/60

The Bening Small Outdoor Wall Sconce in our Twelfth Street collection of outdoor lighting features a high-performance, weather-resistant Trilux finish that is fade resistant, crack resistant and rust resistant. We guarantee the finishes applied to our Twelfth Street pieces for five years. The metal on this black sconce in a midnight finish surrounds seeded-glass panes. We also offer this design in large and medium sconces, and as hanging lanterns and post lights.