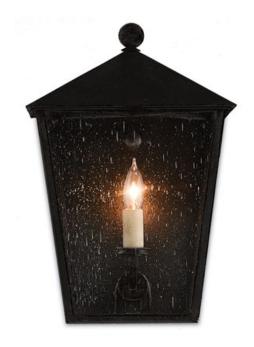

## Bening Small Outdoor Wall Sconce

5500-0012

(IS)

Overall: 14.75"h x 10"w x 13"d

Finish: Midnight

Materials: Wrought Iron/Seeded Glass

Availability: as of 9/15/2021 8:49:32 PM

Item Weight: 8 lb

Number of Lights: 1

Suggested Bulb: CA Flame Tip

Socket Type: E12

Watts per Socket / Item: 60/60

The Bening Small Outdoor Wall Sconce in our Twelfth Street collection of outdoor lighting features a high-performance, weather-resistant Trilux finish that is fade resistant, crack resistant and rust resistant. We guarantee the finishes applied to our Twelfth Street pieces for five years. The metal on this black sconce in a midnight finish surrounds seeded-glass panes. We also offer this design in large and medium sconces, and as hanging lanterns and post lights.