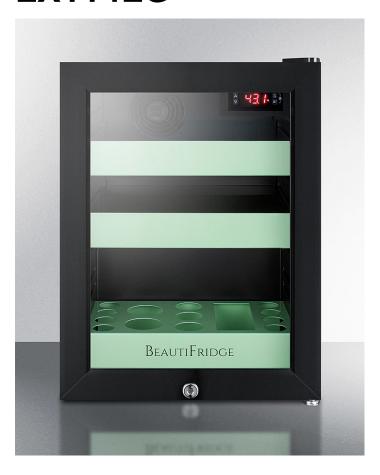

# **LX114LG**

19.25" x 13.75" x 17.25" (H x W x D)

BeautiFridge compact cosmetics cooler with glass door, black cabinet, lock, glossy mint-colored shelves, and digital controls set for the storage of beauty products

#### **Highlights:**

Perfectly sized to fit into bathroom fixtures, powder rooms, or vanity tables

Adjustable digital controls specially set to run at the proper storage temperature for most beauty products

Removable storage trays feature in a glossy mint green finish