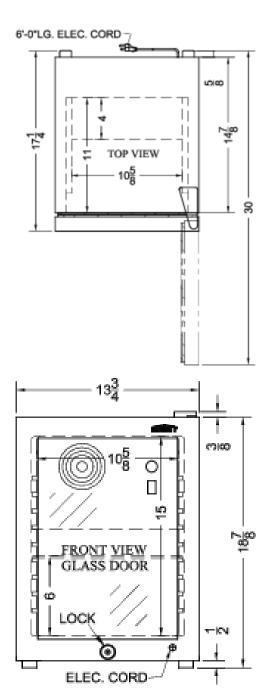

### **LX114LG Specifications:**

| Height of Cabinet 18.88" (48 cm) Height to Hinge Cap 19.25" (49 cm) Width 13.75" (35 cm) Depth 17.25" (44 cm) Depth with door at 90° 30.0" (76 cm) Capacity 0.85 cu.ft. (24 L) Defrost Type Automatic Door Glass Cabinet Black US Electrical Safety ETL |  |  |
|---------------------------------------------------------------------------------------------------------------------------------------------------------------------------------------------------------------------------------------------------------|--|--|
| Width 13.75" (35 cm)  Depth 17.25" (44 cm)  Depth with door at 90° 30.0" (76 cm)  Capacity 0.85 cu.ft. (24 L)  Defrost Type Automatic  Door Glass  Cabinet Black                                                                                        |  |  |
| Depth 17.25" (44 cm)  Depth with door at 90° 30.0" (76 cm)  Capacity 0.85 cu.ft. (24 L)  Defrost Type Automatic  Door Glass  Cabinet Black                                                                                                              |  |  |
| Depth with door at 90° 30.0" (76 cm)  Capacity 0.85 cu.ft. (24 L)  Defrost Type Automatic  Door Glass  Cabinet Black                                                                                                                                    |  |  |
| Capacity 0.85 cu.ft. (24 L)  Defrost Type Automatic  Door Glass  Cabinet Black                                                                                                                                                                          |  |  |
| Defrost Type Automatic  Door Glass  Cabinet Black                                                                                                                                                                                                       |  |  |
| Door Glass Cabinet Black                                                                                                                                                                                                                                |  |  |
| Cabinet Black                                                                                                                                                                                                                                           |  |  |
|                                                                                                                                                                                                                                                         |  |  |
| US Electrical Safety ETL                                                                                                                                                                                                                                |  |  |
|                                                                                                                                                                                                                                                         |  |  |
| Canadian Electrical Safety ETL-C                                                                                                                                                                                                                        |  |  |
| Amps 1.3                                                                                                                                                                                                                                                |  |  |
| Voltage/Frequency 115 V AC/60 Hz                                                                                                                                                                                                                        |  |  |
| Weight 47.0 lbs. (21 kg)                                                                                                                                                                                                                                |  |  |
| Shipping Weight 49.0 lbs. (22 kg)                                                                                                                                                                                                                       |  |  |
| Parts & Labor Warranty 1 Year                                                                                                                                                                                                                           |  |  |
| Compressor Warranty 5 Years                                                                                                                                                                                                                             |  |  |
| UPC 761101067803                                                                                                                                                                                                                                        |  |  |
| Refrigerator Features                                                                                                                                                                                                                                   |  |  |
| Door Swing RHD                                                                                                                                                                                                                                          |  |  |
| Reversible Yes                                                                                                                                                                                                                                          |  |  |
| Shelf Type Metal                                                                                                                                                                                                                                        |  |  |
| Shelf Qty 1                                                                                                                                                                                                                                             |  |  |
| Adjustable Shelves Yes                                                                                                                                                                                                                                  |  |  |
| Thermostat Type Digital                                                                                                                                                                                                                                 |  |  |
| Fan Type Interior                                                                                                                                                                                                                                       |  |  |
| Refrigerant Type R600a                                                                                                                                                                                                                                  |  |  |
| Refrigerant Amount 0.6oz.                                                                                                                                                                                                                               |  |  |
| High Side PSI 220.0                                                                                                                                                                                                                                     |  |  |
| Low Side PSI 43.0                                                                                                                                                                                                                                       |  |  |
| Level Legs Qty 2                                                                                                                                                                                                                                        |  |  |
| Interior Light Yes                                                                                                                                                                                                                                      |  |  |
| Temperature Range 42°F to 65°F                                                                                                                                                                                                                          |  |  |
|                                                                                                                                                                                                                                                         |  |  |
| Sound Level 34.5 dB                                                                                                                                                                                                                                     |  |  |
| Sound Level 34.5 dB  Dimensions                                                                                                                                                                                                                         |  |  |
|                                                                                                                                                                                                                                                         |  |  |
| Dimensions                                                                                                                                                                                                                                              |  |  |

| Compressor Step Height | 8.0" (20 cm)   |
|------------------------|----------------|
| Compressor Step Width  | 10.63" (27 cm) |
| Compressor Step Depth  | 4.0" (10 cm)   |