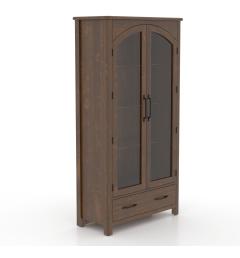

## **PRODUCT DESCRIPTION**

SKU: BUF042781919MT3

Color shown: 19 Cognac washed Accent color: 19 Cognac washed Finish shown: Matte

This sensational cabinet features large arched glass doors that give it a refined, romantic and very trendy look. This model comes with wood or glass shelves and has interior lighting that will showcase your finest decorative objects or crockery.

#### Features

| 40 color choices  | 3 glass shelves        | 1 drawer |
|-------------------|------------------------|----------|
| Interior lighting | Other finish available |          |

### Dimensions

W 41 ½" X D 18 ¼" X H 78"