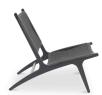

### **OVERVIEW**

Exuding understated elegance, the low-profile design of the Palma outdoor lounge chair blends a solid teak frame with all-weather wicker. Touched by a sleek black finish, the durable frame cradles a seat and back woven from UV and weather-resistant faux hyacinth. Emanating natural beauty, this piece draws inspiration from tropical hyacinth and sea grass, cleverly designed to mimic nature while capturing the true essence of the originals.

- UV and weather resistant faux Hyancith woven seat & back
- Solid teak frame
- Protective leg glides included
- No assembly required