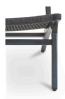

### **OVERVIEW**

Exuding understated elegance, the low-profile design of the Palma outdoor lounge chair blends a solid teak frame with all-weather wicker. Touched by a sleek black finish, the durable frame cradles a seat and back woven from UV and weather-resistant faux hyacinth. Emanating natural beauty, this piece draws inspiration from tropical hyacinth and sea grass, cleverly designed to mimic nature while capturing the true essence of the originals.

- UV and weather resistant faux Hyancith woven seat & back
- Solid teak frame
- Protective leg glides included
- No assembly required