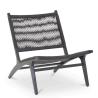

### **OVERVIEW**

Exuding understated elegance, the low-profile design of the Palma outdoor lounge chair blends a solid teak frame with all-weather wicker. Touched by a sleek black finish, the durable frame cradles a seat and back woven from UV and weather-resistant faux hyacinth. Emanating natural beauty, this piece draws inspiration from tropical hyacinth and sea grass, cleverly designed to mimic nature while capturing the true essence of the originals.

- UV and weather resistant faux Hyancith woven seat & back
- Solid teak frame
- Protective leg glides included
- No assembly required