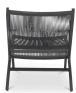

### **OVERVIEW**

Exuding understated elegance, the low-profile design of the Palma outdoor lounge chair blends a solid teak frame with all-weather wicker. Touched by a sleek black finish, the durable frame cradles a seat and back woven from UV and weather-resistant faux hyacinth. Emanating natural beauty, this piece draws inspiration from tropical hyacinth and sea grass, cleverly designed to mimic nature while capturing the true essence of the originals.

- UV and weather resistant faux Hyancith woven seat & back
- Solid teak frame
- Protective leg glides included
- No assembly required