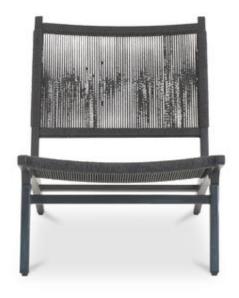

### **OVERVIEW**

Exuding understated elegance, the low-profile design of the Palma outdoor lounge chair blends a solid teak frame with all-weather wicker. Touched by a sleek black finish, the durable frame cradles a seat and back woven from UV and weather-resistant faux hyacinth. Emanating natural beauty, this piece draws inspiration from tropical hyacinth and sea grass, cleverly designed to mimic nature while capturing the true essence of the originals.

- UV and weather resistant faux Hyancith woven seat & back
- Solid teak frame
- Protective leg glides included
- No assembly required