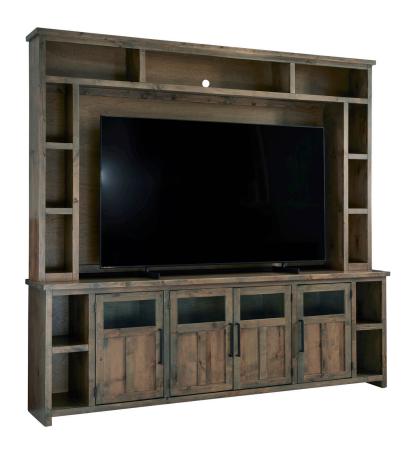

## 98" CONSOLE & HUTCH

Finnegan Collection

1 of 2 09/30/2024 aspenhome.net

<sup>\*\*</sup> For certain components, aspenhome uses certain construction materials when needed such as engineered wood to increase ease of use, safety, and value.

|                     |                        |             | Product Dims (in) |    |    | Carton Dims (in) |    |    |       |     |
|---------------------|------------------------|-------------|-------------------|----|----|------------------|----|----|-------|-----|
| Sku                 | Desc                   | Finish      | W                 | Н  | D  | W                | Н  | D  | Cubes | LBS |
| DTT1270-SBR         | 98" Console w/ 4 Doors | Sandy Brown | 98                | 33 | 18 | 100              | 35 | 20 | 39    | 170 |
| DTT1270H-SBR        | 98" Hutch              | Sandy Brown | 98                | 60 | 11 | 100              | 63 | 13 | 47    | 127 |
| 98" Console & Hutch |                        |             | 98                | 93 | 18 |                  |    |    | 86    | 297 |
| MTT1270-WHI         | 98" Console w/ 4 Doors | White       | 98                | 33 | 18 | 100              | 35 | 20 | 39    | 170 |
| MTT1270H-WHI        | 98" Hutch              | White       | 98                | 60 | 11 | 100              | 63 | 13 | 47    | 127 |
| 98" Console & Hutch |                        | 98          | 93                | 18 |    |                  |    | 86 | 297   |     |