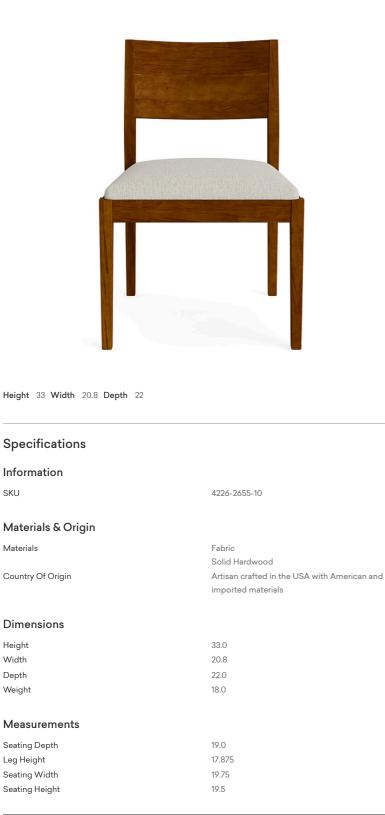

## Myers Upholstered Dining Chair

| Туре                                                                    | Side Chair 🔺 |
|-------------------------------------------------------------------------|--------------|
| Arm Chair Side Chair                                                    |              |
| Fabric                                                                  | Bone 🔨       |
| Bone<br>Performance Texture<br><u>More info</u> <u>Order swatch</u>     |              |
| Best Price                                                              | All Fabrics  |
| Made to Order (36)<br>Backordered                                       |              |
| Finish                                                                  | Auburn Maple |
| Auburn Maple<br>Wood Finish<br>More info Order sample                   | _            |
|                                                                         |              |
| Maple Cherry                                                            | Oak          |
| Maple Cherry<br>Made to Order (5)<br>Custom Made: Delivers in 4-6 Weeks | Oak          |
| Made to Order (5)                                                       | Oak          |