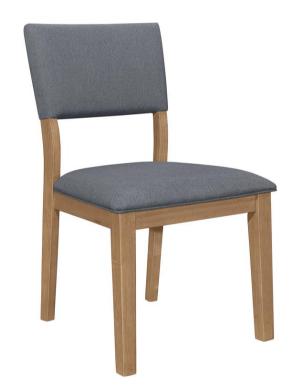

## ASSEMBLY INSTRUCTIONS COASTER FINE FURNITURE



Fine Furniture for every stage of life

# 104172 <u>Dining Side Chair</u>





#### **ASSEMBLY TIPS:**

- 1. Remove hardware from box and sort by size.
- 2. Please check to see that all hardware and parts are present prior to start of assembly.
- 3. Please follow attached instructions in the same sequence as numbered to assure fast & easy assembly.



#### **WARNING!**

- 1. Don't attempt to repair or modify parts that are broken or defective. Please contact the store immediately.
- 2. This product is for home use only and not intended for commercial establishments.



ASSEMBLY TIME

10 MINUTES

### **PARTS IDENTIFICATION**

| Α | BACK FRAME   | 1PC  |
|---|--------------|------|
| В | SEAT FRAME   | 1PC  |
| С | SEAT CUSHION | 1PC  |
| D | FRONT LEG    | 2PCS |

#### NOTE:

Quantities s