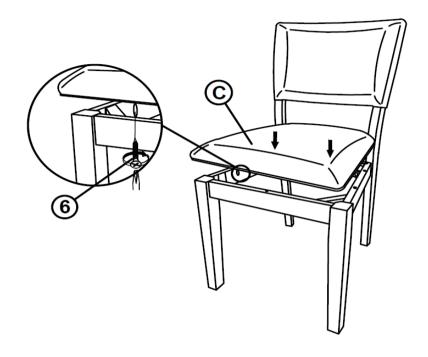

ely.

2. This product is for home use only and not intended for commercial establishments.

### **HARDWARE IDENTIFICATION**

| 1 | ALLEN WRENCH<br>(M4 - BLK)          |   | 1PC   |
|---|-------------------------------------|---|-------|
| 2 | SHORT BOLT<br>(M6 x 40mm - RBW)     |   | 2PCS  |
| 3 | LONG BOLT<br>(M6 x 70mm - RBW)      |   | 8PCS  |
| 4 | LOCK WASHER<br>(M6 - RBW)           |   | 10PCS |
| 5 | FLAT WASHER<br>(M6 - RBW)           |   | 10PCS |
| 6 | FLAT HEAD SCREW<br>(M4 x 25mm- RBW) | D | 5PCS  |

#### NOTE:

Quantities shown are for one chair.

Phillips head screw driver is required in the assembly process; however, manufacturer does not provide this item.



# ASSEMBLY INSTRUCTIONS STEP 1



## STEP 2



PAGE 4 OF 5

COASTERFURNITURE.COM



# ASSEMBLY INSTRUCTIONS STEP 3



# STEP 4 COMPLETE









Note: Dimension tolerance ±5%