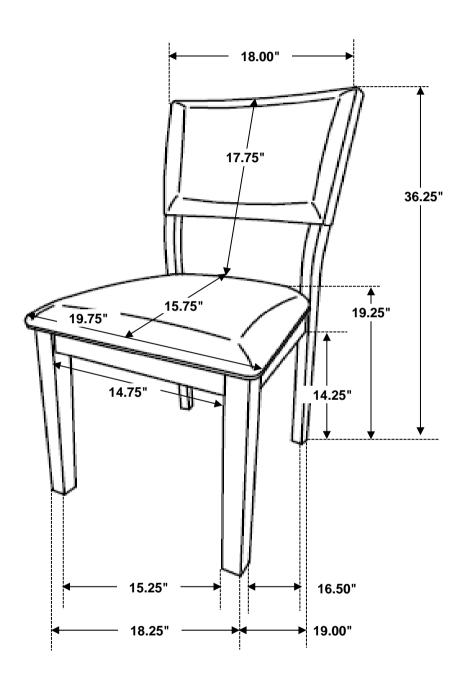

r home use only and not intended for commercial establishments.

### **HARDWARE IDENTIFICATION**

| 1 | ALLEN WRENCH<br>(M4 - BLK)          |   | 1PC   |
|---|-------------------------------------|---|-------|
| 2 | SHORT BOLT<br>(M6 x 40mm - RBW)     |   | 2PCS  |
| 3 | LONG BOLT<br>(M6 x 70mm - RBW)      |   | 8PCS  |
| 4 | LOCK WASHER<br>(M6 - RBW)           |   | 10PCS |
| 5 | FLAT WASHER<br>(M6 - RBW)           |   | 10PCS |
| 6 | FLAT HEAD SCREW<br>(M4 x 25mm- RBW) | D | 5PCS  |

#### NOTE:

Quantities shown are for one chair.

Phillips head screw driver is required in the assembly process; however, manufacturer does not provide this item.



# ASSEMBLY INSTRUCTIONS STEP 1



## STEP 2



PAGE 4 OF 5

COASTERFURNITURE.COM



# ASSEMBLY INSTRUCTIONS STEP 3



# STEP 4 COMPLETE









Note: Dimension tolerance ±5%