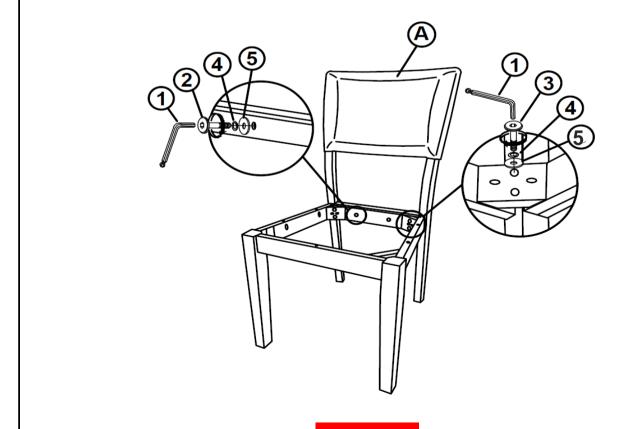

y parts that are broken or defective. Please contact the store immediately.

2. This product is for home use only and not intended for commercial establishments.

### **HARDWARE IDENTIFICATION**

| 1 | ALLEN WRENCH<br>(M4 - BLK)          |   | 1PC   |
|---|-------------------------------------|---|-------|
| 2 | SHORT BOLT<br>(M6 x 40mm - RBW)     |   | 2PCS  |
| 3 | LONG BOLT<br>(M6 x 70mm - RBW)      |   | 8PCS  |
| 4 | LOCK WASHER<br>(M6 - RBW)           |   | 10PCS |
| 5 | FLAT WASHER<br>(M6 - RBW)           |   | 10PCS |
| 6 | FLAT HEAD SCREW<br>(M4 x 25mm- RBW) | D | 5PCS  |

#### NOTE:

Quantities shown are for one chair.

Phillips head screw driver is required in the assembly process; however, manufacturer does not provide this item.



# ASSEMBLY INSTRUCTIONS STEP 1



## STEP 2



PAGE 4 OF 5

COASTERFURNITURE.COM



# ASSEMBLY INSTRUCTIONS STEP 3



# STEP 4 COMPLETE









Note: Dimension tolerance ±5%