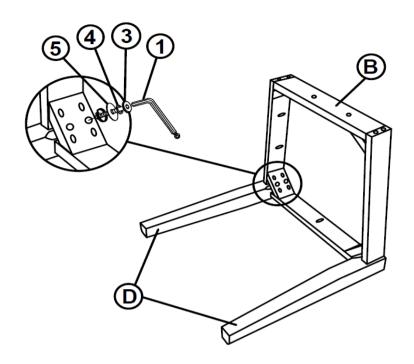

pair or modify parts that are broken or defective. Please contact the store immediately.

2. This product is for home use only and not intended for commercial establishments.

### **HARDWARE IDENTIFICATION**

| 1 | ALLEN WRENCH<br>(M4 - BLK)          |   | 1PC   |
|---|-------------------------------------|---|-------|
| 2 | SHORT BOLT<br>(M6 x 40mm - RBW)     |   | 2PCS  |
| 3 | LONG BOLT<br>(M6 x 70mm - RBW)      |   | 8PCS  |
| 4 | LOCK WASHER<br>(M6 - RBW)           |   | 10PCS |
| 5 | FLAT WASHER<br>(M6 - RBW)           |   | 10PCS |
| 6 | FLAT HEAD SCREW<br>(M4 x 25mm- RBW) | D | 5PCS  |

#### NOTE:

Quantities shown are for one chair.

Phillips head screw driver is required in the assembly process; however, manufacturer does not provide this item.



# ASSEMBLY INSTRUCTIONS STEP 1



## STEP 2



PAGE 4 OF 5

COASTERFURNITURE.COM



# ASSEMBLY INSTRUCTIONS STEP 3



# STEP 4 COMPLETE









Note: Dimension tolerance ±5%