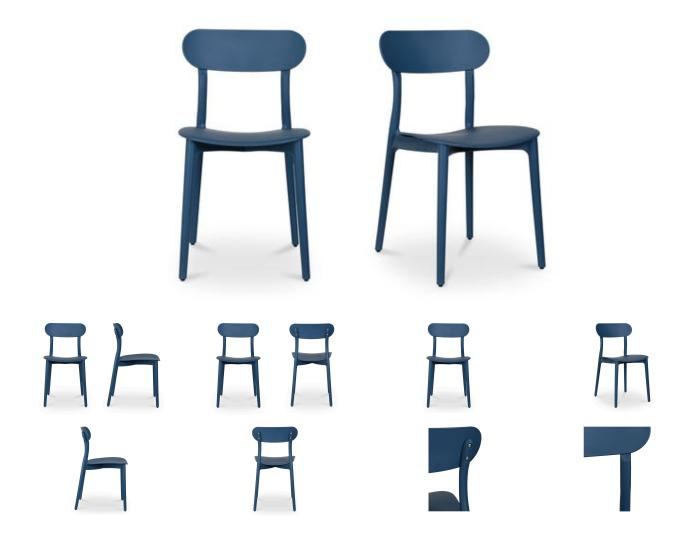

## **OVERVIEW**

The Kent outdoor dining chair introduces durability and classic modern elegance to the outdoors, crafted from lightweight polypropylene to ensure both enduring resilience and easy maintenance. Its design pays homage to timeless modern aesthetics with a slender frame and a subtly curved back, further enhanced by a versatile neutral colorway.