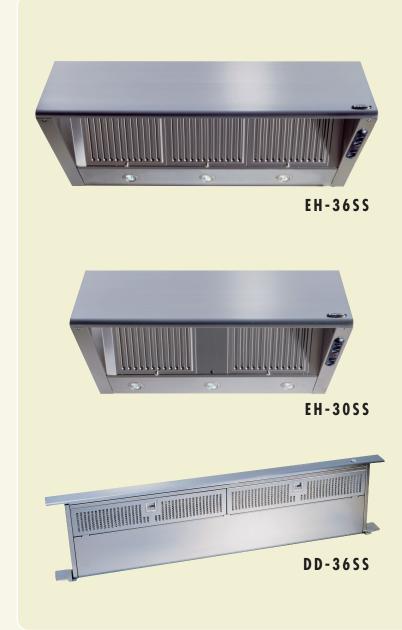

Because DCS is the only major manufacturer to sell both commercial and residential ranges, we have unique experience in creating products with exceptional performance.

ur tireless pursuit of professional performance has led to several unique innovations many of which you will not find in other residential equipment.

**TRUE VENTILATION:** Professional chefs need powerful ventilation when cooking. Our Vent Hoods and Downdraft system eliminates unwanted grease, smoke and odors instantly, allowing you to get on with the business at hand without worrying about driving your guests out of the kitchen.

### This means a more enjoyable cooking experience.

We encourage you to find out more about this feature and learn about our other products by visiting our learning page at: dcsappliances.com.





Classic Stainless



www.dcsappliances.com

# **Specifications**

### **Additional Features**

- Hoods available in 30" and 36" widths to accommodate DCS cooking equipment
- Downdraft system available in 36" width
- Available at 600 CFMs
- Complete with ventilator and halogen lighting
- Dishwasher-safe filters constructed with 304 stainless steel
- Seems are hand-welded and hand-polished for a seamless look
- Ventilator is controlled by a solid-state, infinite speed control

#### Clearances

- Electrical 110V, 60 HZ, 15AMP
- Duct size required 6"
- Maximum duct length 40"
- CFM rating 600

## Weight

■ Unit Weight

EH-30SS = 40 lbs

EH-36SS = 45 lbs

DD-36SS = 49 lbs

## Warranty

All DCS Wall Mount Vent Hoods are covered by a full 1 year warranty. Five-year limited warranty covering t