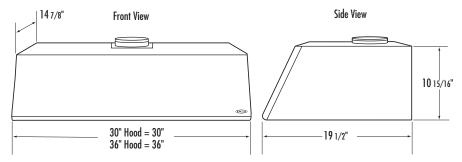

## **Hoods Dimensions**

©2001 DCS

5800 Skylab Road, Huntington Beach, CA 92647 For more information, visit our web site at www.dcsappliances.com or ask your dealer. Tel.: 800-433-8466 714-372-7000

Fax: 714-372-7001

#### Hoods:

■ EH-30SS EH-36SS