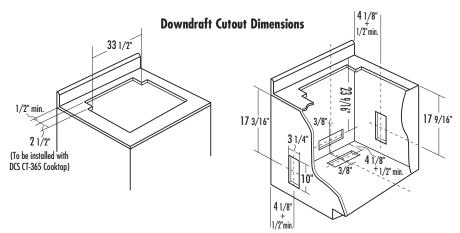

### Downdraft:

DD-36SS

#### Clearances

- Electrical 110V, 60 HZ, 15AMP
- Duct size required 6"
- Maximum duct length 40"
- CFM rating 600