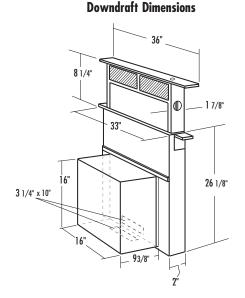

### Downdraft:

DD-36SS

#### Clearances

- Electrical 110V, 60 HZ, 15AMP
- Duct size required 6"
- Maximum duct length 40"
- CFM rating 600